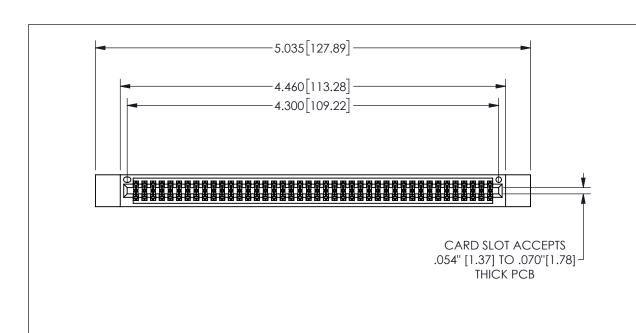

| 345/395 SERIES CARD EDGE CONNECTOR |
|------------------------------------|
| PART NUMBER: 345-084-560-812       |

YOUR CONNECTION TO QUALITY & SERVICE

**EDAC INC** TORONTO, ONTARIO CANADA

THESE DRAWINGS AND SPECIFICATIONS ARE THE PROPERTY OF EDAC INC., AND SHALL NOT BE REPRODUCED, OR COPIED OR USED AS THE BASIS FOR THE MANUFACTURE OR SALE OF APPARATUS WITHOUT WRITTEN PERMISSION.

| ACAD REFERENCE NO. |              | 345-ENG-MASTER |           |
|--------------------|--------------|----------------|-----------|
| DRAWN:             | R.STA.MONICA | DATEMA         | Y.16/2017 |
| CHECKE             | D:           | DATE:          |           |
| SCALE:             | NTS          | SHEET 1        | OF 2      |
| DRAWING NUMBER     |              |                | ISSUE     |
| 345-ENG-MASTER     |              |                | 1         |