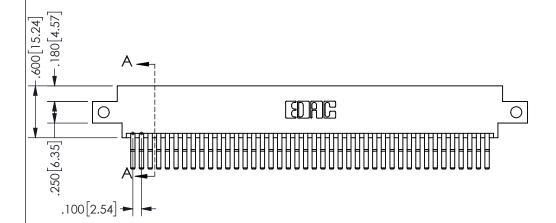

THIS IS A C.A.D. GENERATED DRAWING DO NOT MAKE MANUAL REVISIONS TO MASTER.

ISSUE NUMBER

ORIGINAL

1

.160 4.06 .330[8.38] POINT OF CARD SLOT CONTACT .370 9.4

<u>Contact Dimensions:</u>
560-Extender Board Bend (Code 523 Contacts)
See Sheet 2 for Contact Code 555, 556, 558, 559, 560 **Dimensions** 

SECTION A-A

ISSUE NUMBER ORIGINAL

1

**Contact Code 558** 

Contact Code 559

**Contact Code 560** 

INSULATOR MATERIAL: THERMOPLASTIC POLYESTER, UL 94V-0 DAP MATERIAL AVAILABLE UPON REQUEST

CONTACT MATERIAL; COPPER ALLOY

CONTACT PLATING: GOLD ON THE MATING AREA, TIN PLATING ON THE CONTACT TAILS, NICKEL UNDERPLATE