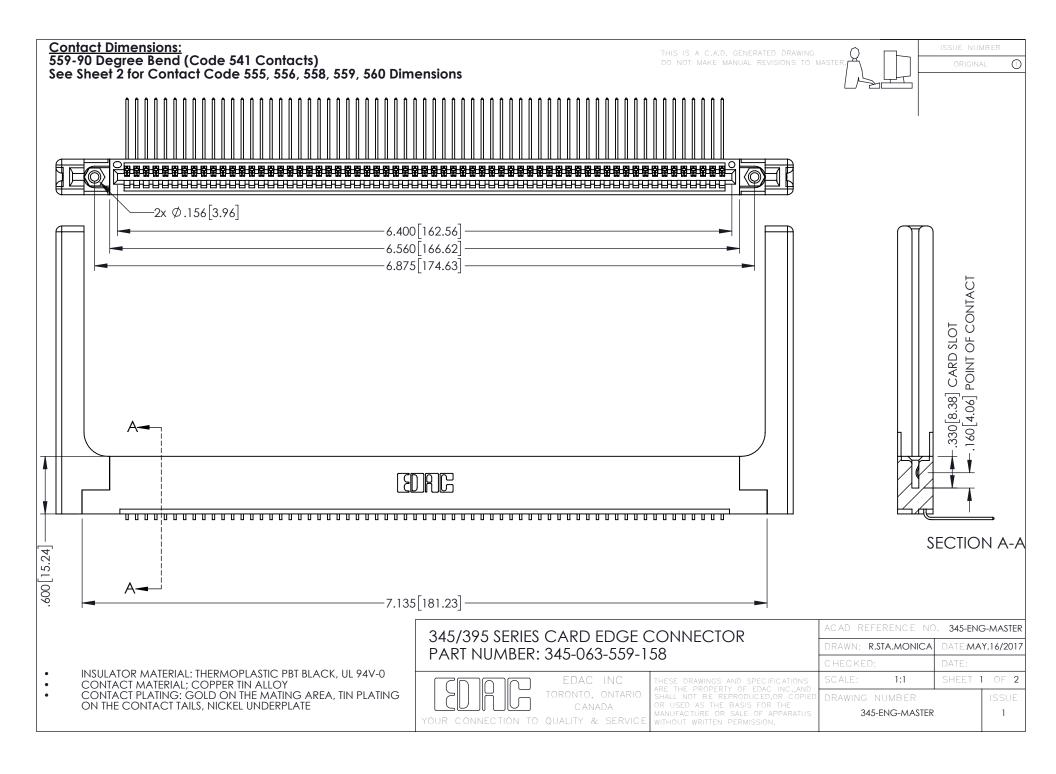

## 345/395 SERIES CARD EDGE CONNECTOR CONTACT CODE 555,556,558,559,560 DIMENSIONS

YOUR CONNECTION TO QUALITY & SERVICE

|   | ACAD REFERENCE NO. 345-ENG-MASTER |                  |
|---|-----------------------------------|------------------|
|   | DRAWN: R.STA.MONICA               | DATE:MAY.16/2017 |
|   | CHECKED:                          | DATE:            |
|   | SCALE: 1:1                        | SHEET 2 OF 2     |
| D | DRAWING NUMBER                    | ISSUE            |