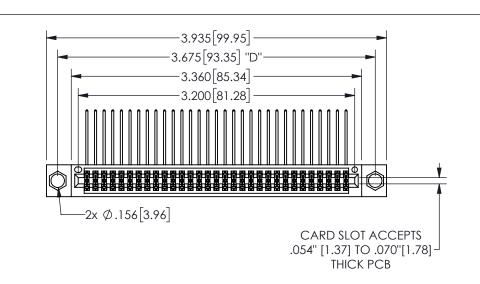

<u>Contact Dimensions:</u>
558-90 Degree Bend (Code 541 Contacts)
See Sheet 2 for Contact Code 555, 556, 558, 559, 560 **Dimensions** 

| 345/395 SERIES CARD EDGE CONNECTOR |
|------------------------------------|
| PART NUMBER: 345-062-558-504       |

YOUR CONNECTION TO QUALITY & SERVICE

**EDAC INC** TORONTO, ONTARIO CANADA

ARE THE PROPERTY OF EDAC INC.,AND SHALL NOT BE REPRODUCED,OR COPIED OR USED AS THE BASIS FOR THE MANUFACTURE OR SALE OF APPARATUS WITHOUT WRITTEN PERMISSION.

THESE DRAWINGS AND SPECIFICATIONS

|                    | •            |         |           |
|--------------------|--------------|---------|-----------|
| ACAD REFERENCE NO. |              | 345-ENC | G-MASTER  |
| DRAWN:             | R.STA.MONICA | DATEMA  | Y.16/2017 |
| CHECKE             | D:           | DATE:   |           |
| SCALE:             | NTS          | SHEET   | OF 2      |
| DRAWING NUMBER     |              |         | ISSUE     |
| 345-ENG-MASTER     |              |         | 1         |