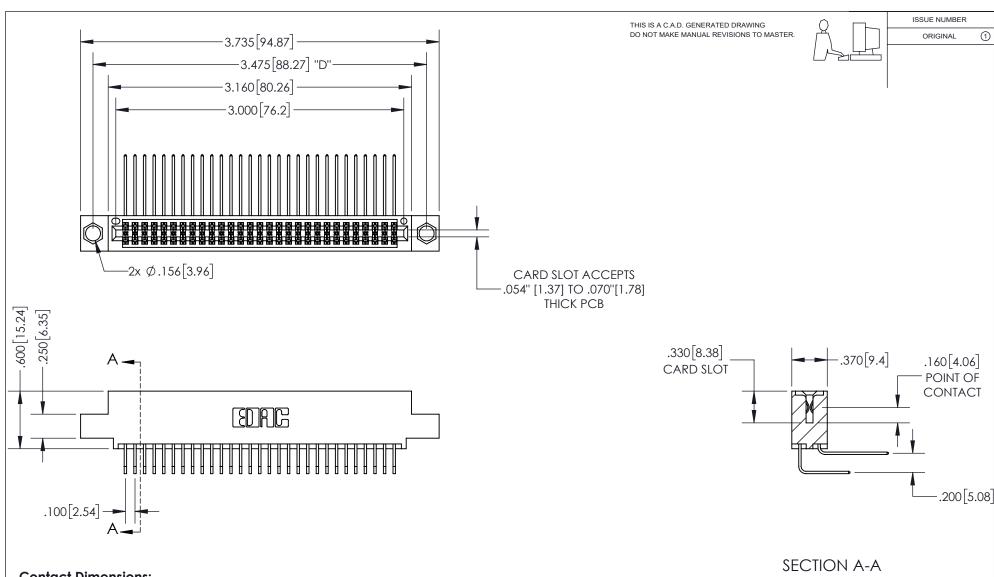

**Contact Dimensions:** 558-90 Degree Bend (Code 541 Contacts) See Sheet 2 for Contact Code 555, 556, 558, 559, 560 Dimensions

INSULATOR MATERIAL: THERMOPLASTIC PBT, UL 94V-0 CONTACT MATERIAL; COPPER TIN ALLOY CONTACT PLATING: GOLD ON THE MATING AREA, TIN PLATING ON THE CONTACT TAILS, NICKEL UNDERPLATE

## 345/395 SERIES CARD EDGE CONNECTOR PART NUMBER: 345-058-558-504

YOUR CONNECTION TO QUALITY & SERVICE

**EDAC INC** TORONTO, ONTARIO CANADA

THESE DRAWINGS AND SPECIFICATIONS ARE THE PROPERTY OF EDAC INC.,AND SHALL NOT BE REPRODUCED, OR COPIED OR USED AS THE BASIS FOR THE MANUFACTURE OR SALE OF APPARATUS WITHOUT WRITTEN PERMISSION.