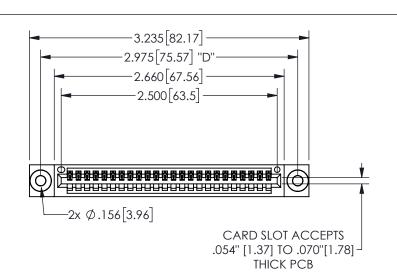

THIS IS A C.A.D. GENERATED DRAWING DO NOT MAKE MANUAL REVISIONS TO MASTER.

ISSUE NUMBER

1

ORIGINAL

.160 4.06 .330[8.38] POINT OF CARD SLOT CONTACT

.240[6.1] 600 15.24 EDRG 250 [6.35] .100[2.54]

<u>Contact Dimensions:</u>
520-P.C. Tail .030x.018(0.76x0.46) - Tail LG=.175(4.45)
.100 (2.54) Contact Spacing x .200 (5.08) Row Spacing

345/395 SERIES CARD EDGE CONNECTOR PART NUMBER: 345-024-520-403

YOUR CONNECTION TO QUALITY & SERVICE

**EDAC INC** TORONTO, ONTARIO CANADA

THESE DRAWINGS AND SPECIFICATIONS ARE THE PROPERTY OF EDAC INC.,AND SHALL NOT BE REPRODUCED, OR COPIED OR USED AS THE BASIS FOR THE MANUFACTURE OR SALE OF APPARATUS WITHOUT WRITTEN PERMISSION.