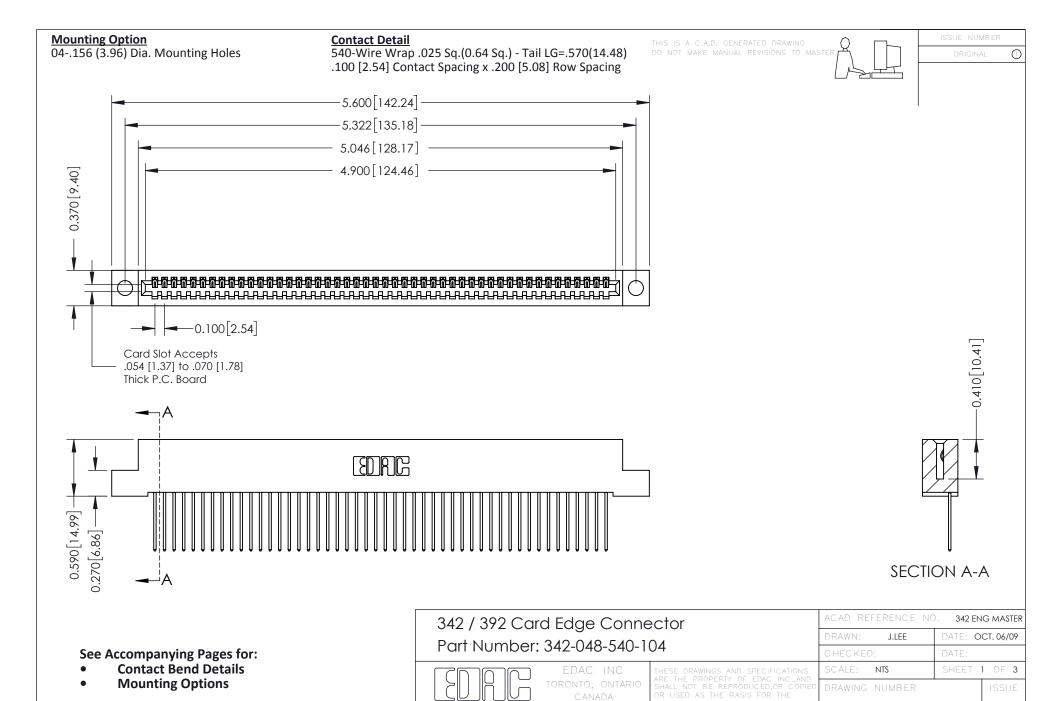

YOUR CONNECTION TO QUALITY & SERVICE

342 Assembly

THIS IS A C.A.D. GENERATED DRAWING DO NOT MAKE MANUAL REVISIONS TO MASTER. ISSUE NUMBER

ORIGINAL

1



| 342 / 392 Series Card Edge Connector<br>Contact Bend Detail |                                                                                                                                                                                                  | ACAD REFERENCE NO. 342 ENG MASTER |             |                  |        |
|-------------------------------------------------------------|--------------------------------------------------------------------------------------------------------------------------------------------------------------------------------------------------|-----------------------------------|-----------