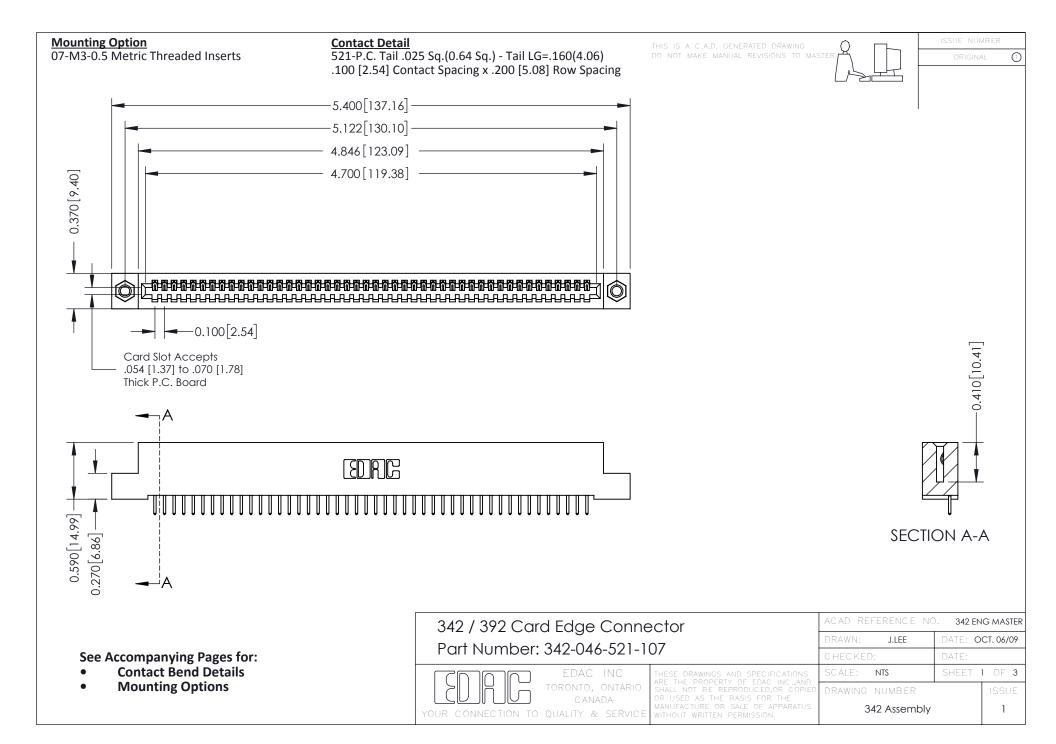

THIS IS A C.A.D. GENERATED DRAWING DO NOT MAKE MANUAL REVISIONS TO MASTER. ISSUE NUMBER

ORIGINAL

1



| 342 / 392 Series Card Edge Connector<br>Contact Bend Detail |                                                                                                                                                                                                  | ACAD REFERENCE NO. 342 ENG MASTER |             |                  |        |
|-------------------------------------------------------------|--------------------------------------------------------------------------------------------------------------------------------------------------------------------------------------------------|-----------------------------------|-------------|------------------|--------|
|