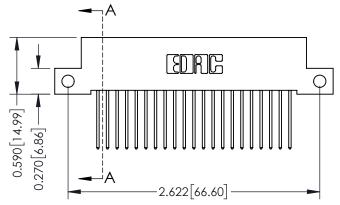

## **Mounting Option**

12-.128 (3.25) Dia. Side Mounting Holes

## **Contact Detail**

540-Wire Wrap .025 Sq.(0.64 Sq.) - Tail LG=.570(14.48) .100 [2.54] Contact Spacing x .200 [5.08] Row Spacing

0.410[10.41]





## 342 / 392 Card Edge Connector Part Number: 342-021-540-112

YOUR CONNECTION TO QUALITY & SERVICE

|    | DRAWN: J.LEE   | DATE: O | CT. 06/09 |
|----|----------------|---------|-----------|
|    | CHECKED:       | DATE:   |           |
|    | SCALE: NTS     | SHEET   | 1 OF 3    |
| ED | DRAWING NUMBER |         | ISSUE     |
| S  | 342 Assembly   |         | 1         |

SECTION A-A

342 ENG MASTER

## **See Accompanying Pages for:**

- **Contact Bend Details**
- **Mounting Options**

THIS IS A C.A.D. GENERATED DRAWING DO NOT MAKE MANUAL REVISIONS TO MASTER. ISSUE NUMBER

ORIGINAL

1



| 342 / 392 Series Card Edge | ACAD REFERENCE NO. 342 ENG MASTER