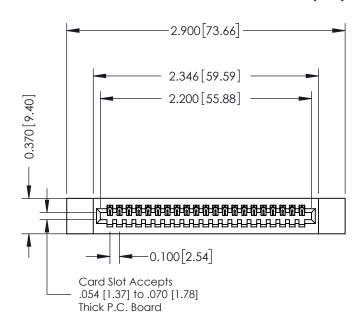

## 342 / 392 Card Edge Connector Part Number: 342-021-540-112

YOUR CONNECTION TO QUALITY & SERVICE

|    | DRAWN: J.LEE   | DATE: O | CT. 06/09 |
|----|----------------|---------|-----------|
|    | CHECKED:       | DATE:   |           |
|    | SCALE: NTS     | SHEET   | 1 OF 3    |
| ED | DRAWING NUMBER |         | ISSUE     |
| S  | 342 Assembly   |         | 1         |