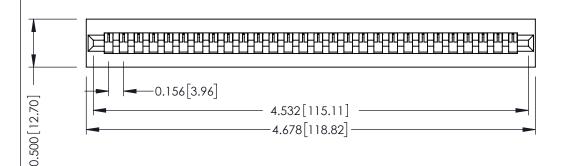

**Mounting Option** No Mounting Lugs **Contact Detail** 

Wire Wrap .046x.013(1.17x0.33) - Tail LG=.708(17.98) .156 [3.96] Contact Spacing x .200 [5.08] Row Spacing

THIS IS A C.A.D. GENERATED DRAWING DO NOT MAKE MANUAL REVISIONS TO MASTER.

## **SECTION A-A**

**See Accompanying Pages for:** 

- **Contact Bend Details**
- **Mounting Options**

307 / 357 Card Edge Connector Part Number: 307-028-445-101

**EDAC INC** TORONTO, ONTARIO CANADA

THESE DRAWINGS AND SPECIFICATIONS ARE THE PROPERTY OF EDAC INC.,AND SHALL NOT BE REPRODUCED,OR COPIED OR USED AS THE BASIS FOR THE MANUFACTURE OR SALE OF APPARATUS WITHOUT WRITTEN PERMISSION.

| ACAD REFERENCE NO. | 307 ENG MASTER   |
|--------------------|------------------|
| DRAWN: J.LEE       | DATE: AUG. 11/09 |
| CHECKED:           | DATE:            |
| SCALE: NTS         | SHEET 1 OF 3     |
| DRAWING NUMBER     | ISSUE            |
| 307 Assembly       | 1                |