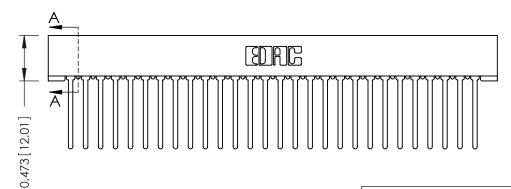

## **SECTION A-A**

**See Accompanying Pages for:** 

- **Contact Bend Details**
- **Mounting Options**

307 / 357 Card Edge Connector Part Number: 307-028-445-101

**EDAC INC** TORONTO, ONTARIO CANADA

THESE DRAWINGS AND SPECIFICATIONS ARE THE PROPERTY OF EDAC INC.,AND SHALL NOT BE REPRODUCED,OR COPIED OR USED AS THE BASIS FOR THE MANUFACTURE OR SALE OF APPARATUS WITHOUT WRITTEN PERMISSION.