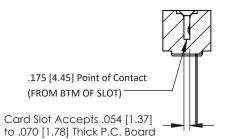

## **SECTION A-A**

**See Accompanying Pages for:** 

- **Contact Bend Details**
- **Mounting Options**

307 / 357 Card Edge Connector Part Number: 307-028-445-101

**EDAC INC** TORONTO, ONTARIO CANADA

THESE DRAWINGS AND SPECIFICATIONS ARE THE PROPERTY OF EDAC INC.,AND SHALL NOT BE REPRODUCED,OR COPIED OR USED AS THE BASIS FOR THE MANUFACTURE OR SALE OF APPARATUS WITHOUT WRITTEN PERMISSION.