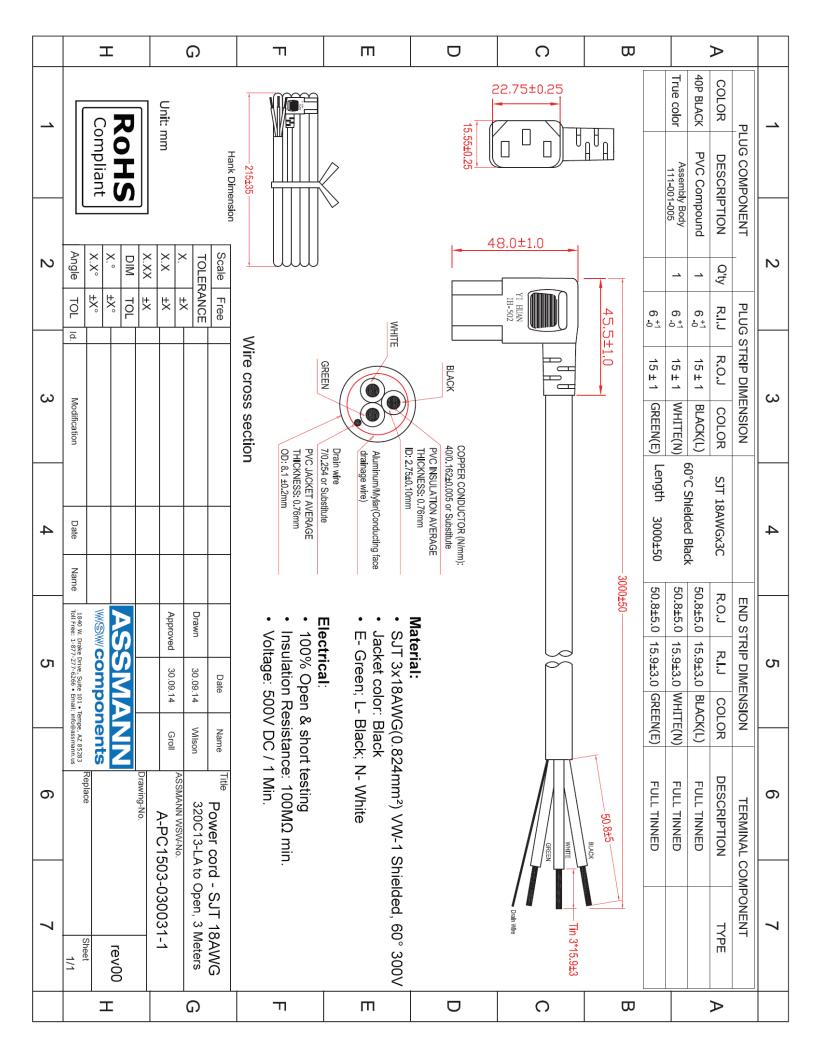

### Power Cords - C13-LA to Open, 3M, SJT#18\*3C 60C SHIELDED

Change Notification: PCN-US-20141001 A-PC1503-030031-1
Description of changes: Change of Production Location

**Change to New Tool** 

Amendment of the specification
 Change of Dimensions, see sheet 3

### **Reference Documents / Attachments:**

**Document: Drawing** 

| ASSMANN WSW P/N   | Drawing file name |
|-------------------|-------------------|
| A-PC1503-030031-1 | A-PC1503-030031-1 |
|                   |                   |
|                   |                   |
|                   |                   |
|                   |                   |
|                   |                   |
|                   |                   |
|                   |                   |
|                   |                   |
|                   |                   |
|                   |                   |

As attached

ASSMANN WSW components, Inc. 1840 W. Drake Drive, Suite 101 Tempe, AZ 85283 Toll Free 877.277.6266 www.assmann.us