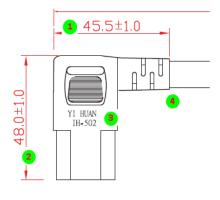

### Power Cords - C13-LA to Open, 3M, SJT#18\*3C 60C SHIELDED

Change Notification: PCN-US-20141001 A-PC1503-030031-1
Description of changes: Change of Production Location

**Change to New Tool** 

Amendment of the specification
 Change of Dimensions, see sheet 3

#### **New Version**

- 1) Dimension change
- 2) Dimension change
- 3) Tooling number change
- 4) Overmolding feature change