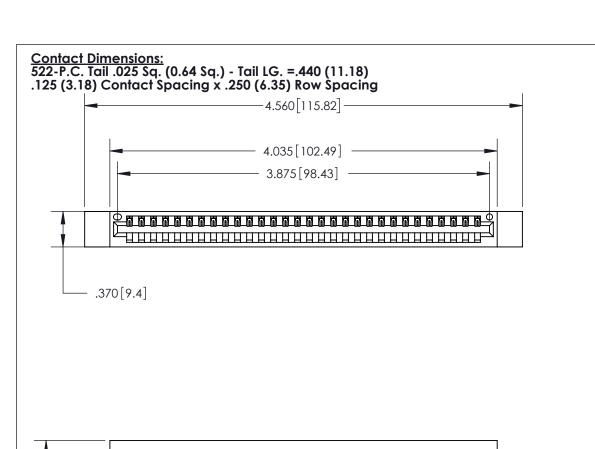

846/896 SERIES HIGH TEMP CARD EDGE CONNECTOR PART NUMBER: 896-030-522-112

YOUR CONNECTION TO QUALITY & SERVICE

**EDAC INC** TORONTO, ONTARIO CANADA

THESE DRAWINGS AND SPECIFICATIONS ARE THE PROPERTY OF EDAC INC.,AND SHALL NOT BE REPRODUCED, OR COPIED OR USED AS THE BASIS FOR THE MANUFACTURE OR SALE OF APPARATUS WITHOUT WRITTEN PERMISSION.

INSULATOR MATERIAL: THERMOPLASTIC POLYESTER, UL 94V-0 CONTACT MATERIAL; COPPER, NICKEL, TIN ALLOY CA-725

.600 [15.24]

CONTACT PLATING: GOLD ON THE MATING AREA, TIN-LEAD ON THE CONTACT TAILS, NICKEL UNDERPLATE