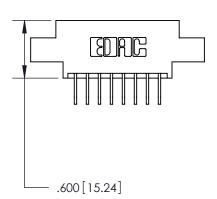

Card Slot Accepts .054 [1.37] to .070 [1.78] Thick P.C. Board .330[8.38] Card Slot -.160 [4.07] Point of Contact —

THIS IS A C.A.D. GENERATED DRAWING DO NOT MAKE MANUAL REVISIONS TO MASTER.

ISSUE NUMBER

**Contact Code 558** 