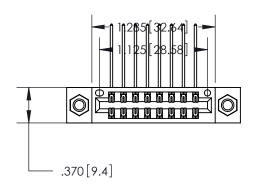

<u>Contact Dimensions:</u>
558-90 Degree Bend (Code 541 Contacts)
See Sheet 2 for Contact Code 555, 556, 558, 559, 560 Dimensions

THIS IS A C.A.D. GENERATED DRAWING DO NOT MAKE MANUAL REVISIONS TO MASTER.

ISSUE NUMBER ORIGINAL

1

INSULATOR MATERIAL: THERMOPLASTIC POLYESTER, UL 94V-0 CONTACT MATERIAL; COPPER, NICKEL, TIN ALLOY CA-725 CONTACT PLATING: GOLD ON THE MATING AREA, TIN-LEAD

ON THE CONTACT TAILS, NICKEL UNDERPLATE

846/896 SERIES HIGH TEMP CARD EDGE CONNECTOR PART NUMBER: 896-016-558-807

YOUR CONNECTION TO QUALITY & SERVICE

**EDAC INC** TORONTO, ONTARIO CANADA

THESE DRAWINGS AND SPECIFICATIONS ARE THE PROPERTY OF EDAC INC.,AND SHALL NOT BE REPRODUCED, OR COPIED OR USED AS THE BASIS FOR THE MANUFACTURE OR SALE OF APPARATUS WITHOUT WRITTEN PERMISSION.