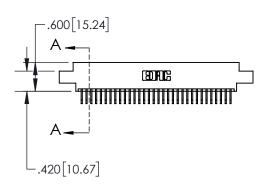

1

| .330[8.38]<br>CARD SLOT     |  |  |  |  |  |  |
|-----------------------------|--|--|--|--|--|--|
| 370[9.40]<br>SECTION A-A    |  |  |  |  |  |  |
| .160[4.06] POINT OF CONTACT |  |  |  |  |  |  |
| 200[5.08]                   |  |  |  |  |  |  |