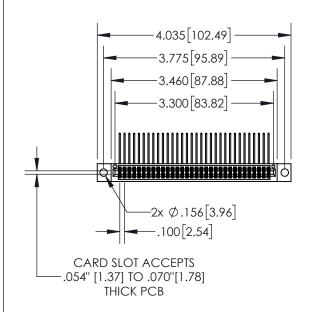

| 845/ | 895 SERIES HIC | SH TEMP   | CARD  | EDGE | CONNEC | TOR |
|------|----------------|-----------|-------|------|--------|-----|
| PAR  | T NUMBER: 893  | 5-064-558 | 3-804 |      |        |     |

| ACAD REFERENCE NO. 845-ENG-MASTER |                 |           |  |  |  |
|-----------------------------------|-----------------|-----------|--|--|--|
| DRAWN: R.STA.MONICA               | DATE: <b>MA</b> | Y.16/2017 |  |  |  |
| CHECKED:                          | DATE:           |           |  |  |  |
| SCALE: 1:2                        | SHEET 1         | OF 2      |  |  |  |
| DRAWING NUMBER                    |                 | ISSUE     |  |  |  |
| 845-ENG-MASTER                    | 1               |           |  |  |  |