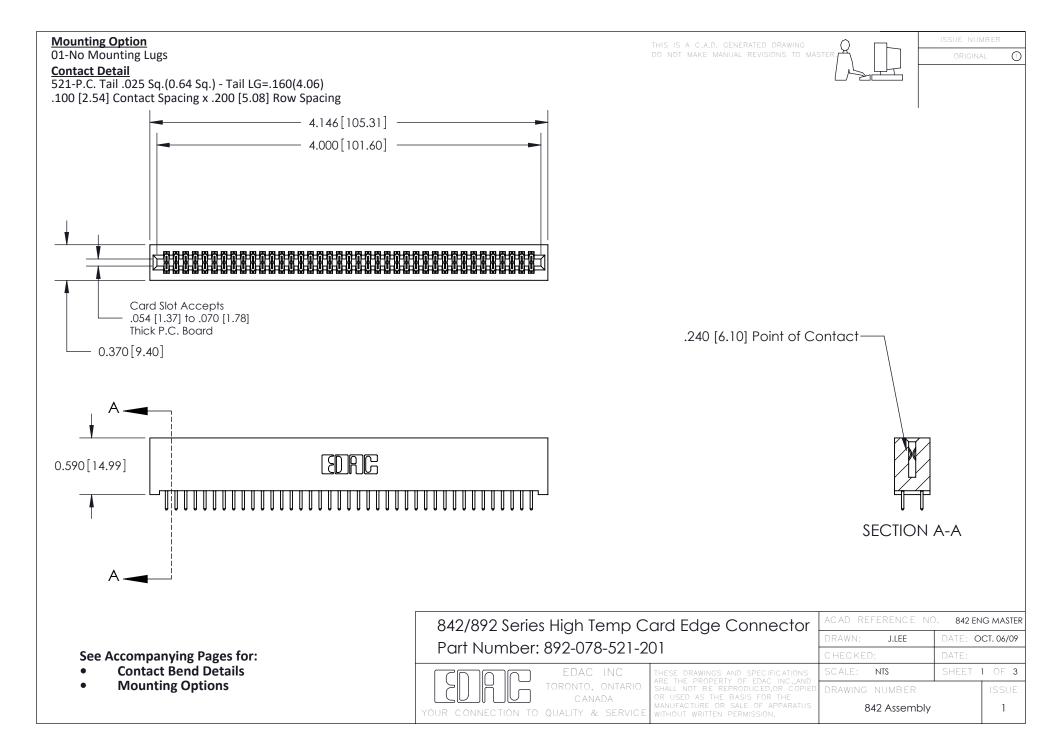

THIS IS A C.A.D. GENERATED DRAWING DO NOT MAKE MANUAL REVISIONS TO MASTER

ORIGINAL (1)



| 842/892 Series High Temp Card Edge Connector<br>Contact Bend Detail |                                                                                                 | ACAD REFERENCE NO. 842 ENG MASTER |             |                  |        |
|---------------------------------------------------------------------|-------------------------------------------------------------------------------------------------|-----------------------------------|-------------|------------------|--------|
|                                                                     |                                                                                                 | DRAWN:                            | J.LEE