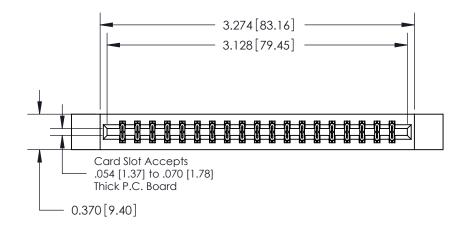

ISSUE NUMBER ORIGINAL

**See Accompanying Pages for:** 

**Contact Bend Details** 

837/887 Series High Temp Card Edge Connector Part Number: 887-038-540-812

YOUR CONNECTION TO QUALITY & SERVICE

**EDAC INC** TORONTO, ONTARIO CANADA