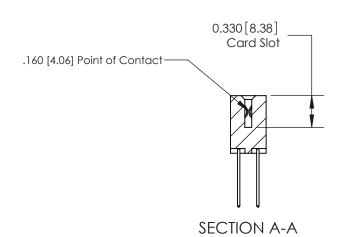

## **Contact Detail**

540-Wire Wrap .025 Sq.(0.64 Sq.) - Tail LG=.560(14.22)

.156 [3.96] Contact Spacing x .200 [5.08] Row Spacing

THIS IS A C.A.D. GENERATED DRAWING DO NOT MAKE MANUAL REVISIONS TO MASTER.