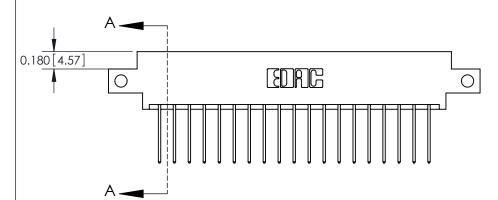

**Mounting Option** 

12-.128 (3.25) Dia. Side Mounting Holes

## **Contact Detail**

540-Wire Wrap .025 Sq.(0.64 Sq.) - Tail LG=.560(14.22)

.156 [3.96] Contact Spacing x .200 [5.08] Row Spacing





THIS IS A C.A.D. GENERATED DRAWING DO NOT MAKE MANUAL REVISIONS TO MASTER.



ISSUE NUMBER ORIGINAL



**See Accompanying Pages for:** 

**Contact Bend Details** 

837/887 Series High Temp Card Edge Connector Part Number: 887-038-540-812

YOUR CONNECTION TO QUALITY & SERVICE

**EDAC INC** TORONTO, ONTARIO CANADA

THESE DRAWINGS AND SPECIFICATIONS ARE THE PROPERTY OF EDAC INC.,AND SHALL NOT BE REPRODUCED, OR COPIED OR USED AS THE BASIS FOR THE MANUFACTURE OR SALE OF APPARATUS WITHOUT WRITTEN PERMISSION.

| ACAD REFERENCE NO. | 837 ENG MASTER   |  |  |
|--------------------|------------------|--|--|
| DRAWN: J.LEE       | DATE: OCT. 06/09 |  |  |
| CHECKED:           | DATE:            |  |  |
| SCALE: NTS         | SHEET 1 OF 2     |  |  |
| DRAWING NUMBER     | ISSUE            |  |  |
|