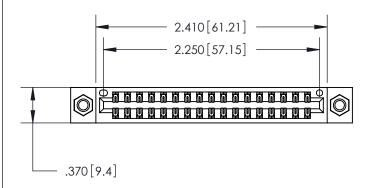

<u>Contact Dimensions:</u> 541-Wire Wrap .025 Sq. (0.64 Sq.) - Tail LG. =.750 (19.05) .125 (3.18) Contact Spacing x .250 (6.35) Row Spacing

THIS IS A C.A.D. GENERATED DRAWING DO NOT MAKE MANUAL REVISIONS TO MASTER.

ISSUE NUMBER ORIGINAL

1

INSULATOR MATERIAL: THERMOPLASTIC POLYESTER, UL 94V-0 CONTACT MATERIAL; COPPER, NICKEL, TIN ALLOY CA-725 CONTACT PLATING: GOLD ON THE MATING AREA, TIN-LEAD ON THE CONTACT TAILS, NICKEL UNDERPLATE

846/896 SERIES HIGH TEMP CARD EDGE CONNECTOR PART NUMBER: 846-034-541-807

YOUR CONNECTION TO QUALITY & SERVICE

**EDAC INC** TORONTO, ONTARIO CANADA

THESE DRAWINGS AND SPECIFICATIONS ARE THE PROPERTY OF EDAC INC.,AND SHALL NOT BE REPRODUCED, OR COPIED OR USED AS THE BASIS FOR THE MANUFACTURE OR SALE OF APPARATUS WITHOUT WRITTEN PERMISSION.

Card Slot Accepts .054 [1.37] to .070 [1.78] Thick P.C. Board .330 [8.38] Card Slot .160 [4.07] Point of Contact -

THIS IS A C.A.D. GENERATED DRAWING DO NOT MAKE MANUAL REVISIONS TO MASTER.

ISSUE NUMBER