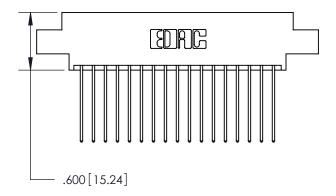

.165[4.19]

.375 [9.54]

ORIGINAL

1

.060 [1.52] .125(3.18) to .210(5.33) **Outside Tails** .125(3.18) to .210(5.33) **Outside Tails** 

**Contact Code 560** 

INSULATOR MATERIAL: THERMOPLASTIC POLYESTER, UL 94V-0 CONTACT MATERIAL; COPPER, NICKEL, TIN ALLOY CA-725 CONTACT PLATING: GOLD ON THE MATING AREA, TIN-LEAD ON THE CONTACT TAILS, NICKEL UNDERPLATE

**Contact Code 558** 

## 846/896 SERIES HIGH TEMP CARD EDGE CONNECTOR CONTACT CODE 555,556,558,559,560 DIMENSIONS

.150 [3.81]

YOUR CONNECTION TO QUALITY & SERVICE

**Contact Code 559** 

**EDAC INC** TORONTO, ONTARIO CANADA

THESE DRAWINGS AND SPECIFICATIONS ARE THE PROPERTY OF EDAC INC.,AND SHALL NOT BE REPRODUCED, OR COPIED OR USED AS THE BASIS FOR THE MANUFACTURE OR SALE OF APPARATUS WITHOUT WRITTEN PERMISSION.