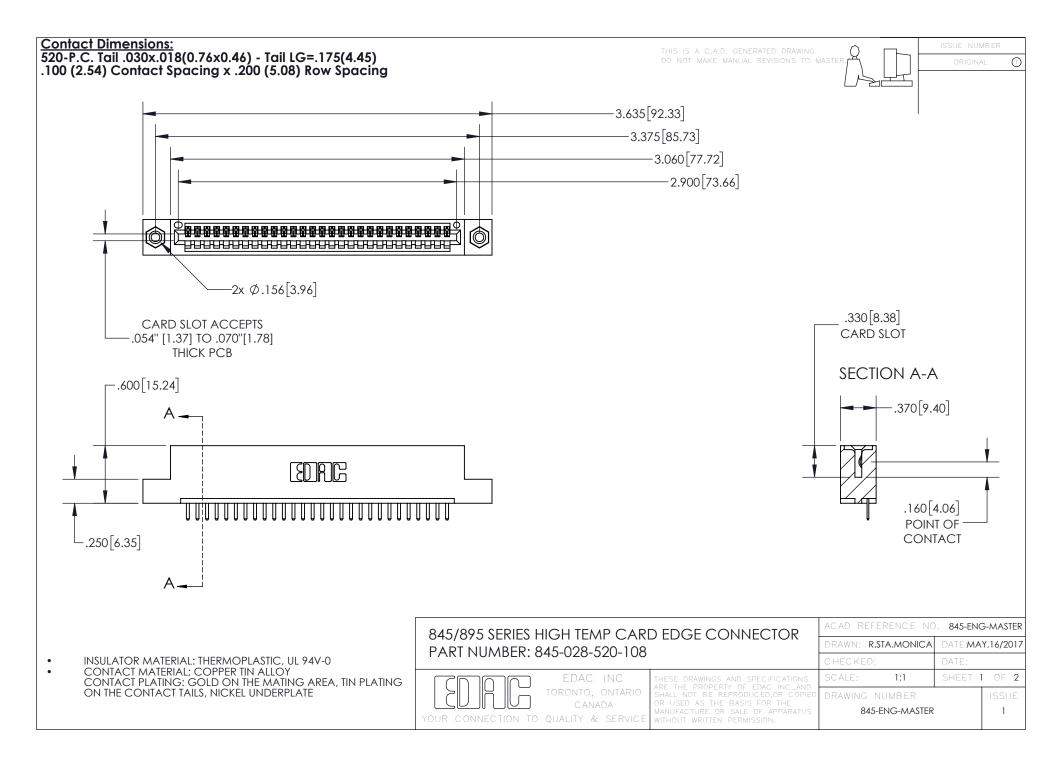

- INSULATOR MATERIAL: THERMOPLASTIC POLYESTER, UL 94V-0 DAP MATERIAL AVAILABLE UPON REQUEST
- CONTACT MATERIAL; COPPER ALLOY

CONTACT PLATING: GOLD ON THE MATING AREA, TIN PLATING ON THE CONTACT TAILS, NICKEL UNDERPLATE

## 845/895 SERIES HIGH TEMP CARD EDGE CONNECTOR CONTACT CODE 555,556,558,559,560 DIMENSIONS

YOUR CONNECTION TO QUALITY & SERVICE

|   | ACAD REFERENCE NO. 845-ENG-MASTER |                  |
|---|-----------------------------------|------------------|
|   | DRAWN: R.STA.MONICA               | DATE:MAY.16/2017 |
|   | CHECKED:                          | DATE:            |
| D | SCALE: 1:1                        | SHEET 2 OF 2     |
|   | DRAWING NUMBER                    | ISSUE            |

845-ENG-MASTER