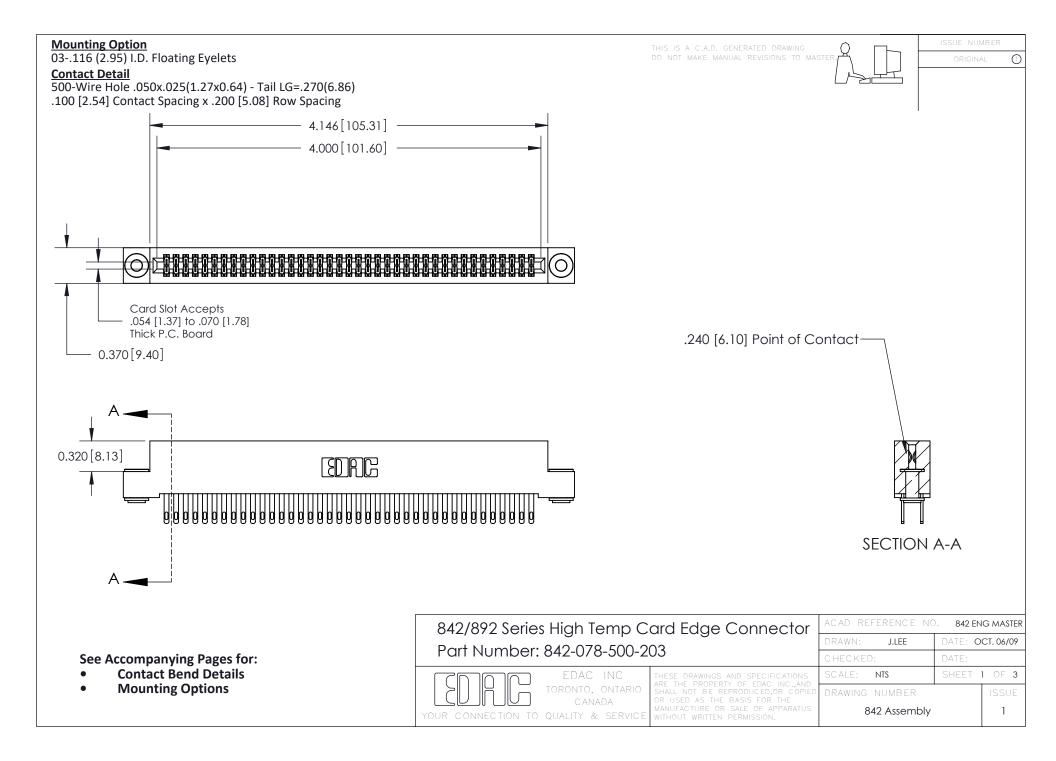

THIS IS A C.A.D. GENERATED DRAWING DO NOT MAKE MANUAL REVISIONS TO MASTER

ORIGINAL (1)



| 842/892 Series High Temp Card Edge Connector<br>Contact Bend Detail |                                                                                                 | ACAD REFERENCE NO. 842 ENG MASTER |             |                  |        |
|---------------------------------------------------------------------|-------------------------------------------------------------------------------------------------|-----------------------------------|-------------|------------------|--------|
|                                                                     |                                                                                                 | DRAWN:                            | J.LEE