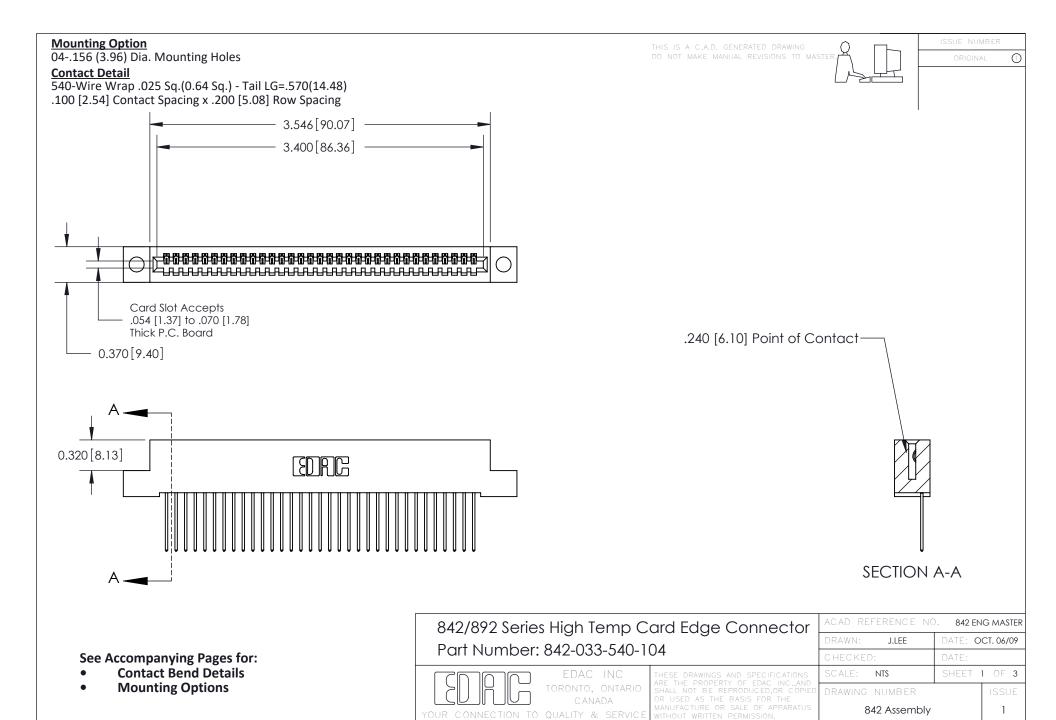

THIS IS A C.A.D. GENERATED DRAWING DO NOT MAKE MANUAL REVISIONS TO MASTER

ORIGINAL (1)



| 842/892 Series High Temp Card Edge Connector<br>Contact Bend Detail |                                                                                                 | ACAD REFERENCE NO. 842 ENG MASTER |             |                  |        |
|---------------------------------------------------------------------|-------------------------------------------------------------------------------------------------|-----------------------------------|-------------|------------------|--------|
|                                                                     |                                                                                                 | DRAWN:                            | J.LEE