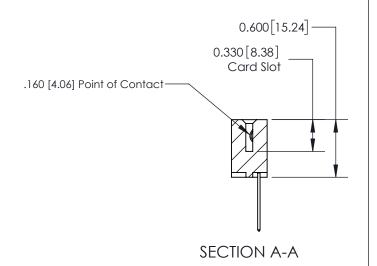

## **Contact Detail**

540-Wire Wrap .025 Sq.(0.64 Sq.) - Tail LG=.560(14.22) .156 [3.96] Contact Spacing x .200 [5.08] Row Spacing

> 2.182[55.42] -2.036[51.71] -Card Slot Accepts .054 [1.37] to .070 [1.78] Thick P.C. Board 0.370 [9.40]

**See Accompanying Page for: Contact Bend Details** 

THIS IS A C.A.D. GENERATED DRAWING DO NOT MAKE MANUAL REVISIONS TO MASTER.

ISSUE NUMBER

ORIGINAL

1

| 837/887 Series High Temp Card Edge Connector |
|----------------------------------------------|
| Part Number: 837-012-540-101                 |