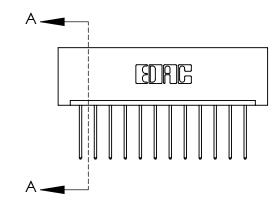

## **Mounting Option**

01-No Mounting Lugs

**See Accompanying Page for: Contact Bend Details** 

THIS IS A C.A.D. GENERATED DRAWING DO NOT MAKE MANUAL REVISIONS TO MASTER.

ISSUE NUMBER

ORIGINAL

1

| 837/887 Series High Temp Card Edge Connector |
|----------------------------------------------|
| Part Number: 837-012-540-101                 |