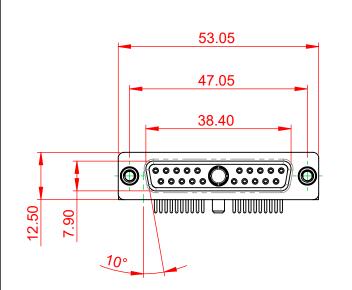

DIELECTRIC WITHSTANDING VOLTAGE: 1000V AC rms

| COMBINATION D-SUB                                                              |                                                                                                                                                                                                                | SW REFERENCE NO.: 630 COMBO ASSEMBLY |                  |       |
|--------------------------------------------------------------------------------|----------------------------------------------------------------------------------------------------------------------------------------------------------------------------------------------------------------|--------------------------------------|------------------|-------|
|                                                                                |                                                                                                                                                                                                                | DRAWN: C.B                           | DATE: JAN. 01/20 | 19    |
|                                                                                |                                                                                                                                                                                                                | CHECKED:                             | DATE:            |       |
| EDAG INC<br>TORONTO, ONTARIO<br>CANADA<br>YOUR CONNECTION TO QUALITY & SERVICE | THESE DRAWINGS AND SPECIFICATIONS<br>ARE THE PROPERTY OF EDAC INC.,AND<br>SHALL NOT BE REPRODUCED,OR COPIED<br>OR USED AS THE BASIS FOR THE<br>MANUFACTURE OR SALE OF APPARATUS<br>WITHOUT WRITTEN PERMISSION. | SCALE: (IN C.A.D. 1:1)               | SHEET 1 OF       | 2     |
|                                                                                |                                                                                                                                                                                                                | DRAWING NUMBER: 630-21W1250-3T6      |                  | ISSUE |
|                                                                                |                                                                                                                                                                                                                | PART NUMBER: 630-21W                 | 1250-3T6         | 1     |