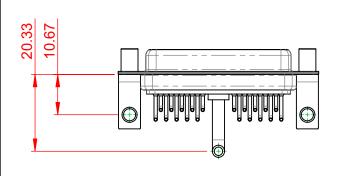

EN PERMISSION. | SCALE: (IN C.A.D. 1:1)               | SHEET 1 OF       | 2     |
|                                                                                |                                                                                                                                                                                                                | DRAWING NUMBER: 630-21W1250-3T6      |                  | ISSUE |
|                                                                                |                                                                                                                                                                                                                | PART NUMBER: 630-21W                 | 1250-3T6         | 1     |





THIS SERIES FULLY CONFORMS TO THE EUROPEAN UNION DIRECTIVES 2011/65/EU FOR RoHS COMPLIANCY.