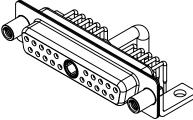

DIELECTRIC WITHSTANDING VOLTAGE: 1000V AC rms

| COMBINATION D-SUB                                                              |                                                                                                                                                                                                                | SW REFERENCE NO.: 630 COMBO ASSEMBLY |                  |       |
|--------------------------------------------------------------------------------|----------------------------------------------------------------------------------------------------------------------------------------------------------------------------------------------------------------|--------------------------------------|------------------|-------|
|                                                                                |                                                                                                                                                                                                                | DRAWN: C.B                           | DATE: JAN. 01/20 | 19    |
|                                                                                |                                                                                                                                                                                                                | CHECKED:                             | DATE:            |       |
| EDAG INC<br>TORONTO, ONTARIO<br>CANADA<br>YOUR CONNECTION TO QUALITY & SERVICE | THESE DRAWINGS AND SPECIFICATIONS<br>ARE THE PROPERTY OF EDAC INC.,AND<br>SHALL NOT BE REPRODUCED,OR COPIED<br>OR USED AS THE BASIS FOR THE<br>MANUFACTURE OR SALE OF APPARATUS<br>WITHOUT WRITTEN PERMISSION. | SCALE: (IN C.A.D. 1:1)               | SHEET 1 OF       | 2     |
|                                                                                |                                                                                                                                                                                                                | DRAWING NUMBER: 630-21W1250-3T6      |                  | ISSUE |
|                                                                                |                                                                                                                                                                                                                | PART NUMBER: 630-21W                 | 1250-3T6         | 1     |