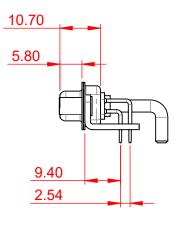

DIELECTRIC WITHSTANDING VOLTAGE: 1000V AC rms

| COMBINATION D-SUB                                                              |                                                                                                                                                                                                                | SW REFERENCE NO.: 630 COMBO ASSEMBLY |                  |       |
|--------------------------------------------------------------------------------|----------------------------------------------------------------------------------------------------------------------------------------------------------------------------------------------------------------|--------------------------------------|------------------|-------|
|                                                                                |                                                                                                                                                                                                                | DRAWN: C.B                           | DATE: JAN. 01/20 | 19    |
|                                                                                |                                                                                                                                                                                                                | CHECKED:                             | DATE:            |       |
| EDAG INC<br>TORONTO, ONTARIO<br>CANADA<br>YOUR CONNECTION TO QUALITY & SERVICE | THESE DRAWINGS AND SPECIFICATIONS<br>ARE THE PROPERTY OF EDAC INC.,AND<br>SHALL NOT BE REPRODUCED,OR COPIED<br>OR USED AS THE BASIS FOR THE<br>MANUFACTURE OR SALE OF APPARATUS<br>WITHOUT WRITTEN PERMISSION. | SCALE: (IN C.A.D. 1:1)               | SHEET 1 OF       | 2     |
|                                                                                |                                                                                                                                                                                                                | DRAWING NUMBER: 630-21W1250-3T6      |                  | ISSUE |
|                                                                                |                                                                                                                                                                                                                | PART NUMBER: 630-21W                 | 1250-3T6         | 1     |