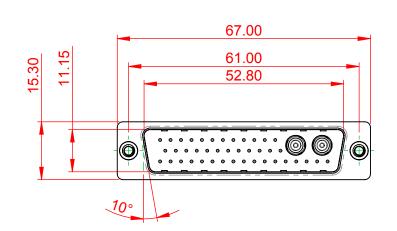

|                                      | COMBINATION D-SUB                                                      |                         |            | SW REFERENCE NO.: 627 COMBO ASSEMBLY |  |  |  |
|--------------------------------------|------------------------------------------------------------------------|-------------------------|------------|--------------------------------------|--|--|--|
| COMBINATIO                           |                                                                        |                         |            | 19                                   |  |  |  |
|                                      |                                                                        |                         |            |                                      |  |  |  |
|                                      | THESE DRAWINGS AND SPECIFICATIONS<br>ARE THE PROPERTY OF EDAC INC.,AND | SCALE: (IN C.A.D. 1:1)  | SHEET 1 OF | 4                                    |  |  |  |
| CANADA                               | SHALL NOT BE REPRODUCED, OR COPIED OR USED AS THE BASIS FOR THE        | DRAWING NUMBER: 627-43W | 2224-7T3   | ISSUE                                |  |  |  |
| YOUR CONNECTION TO QUALITY & SERVICE | MANUFACTURE OR SALE OF APPARATUS<br>WITHOUT WRITTEN PERMISSION.        | PART NUMBER: 627-43W    | 2224-7T3   | 1                                    |  |  |  |