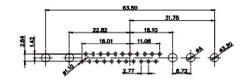

5W5 Male

5W5 Female

8W8 Male

THIS SERIES FULL THE EUROPEAN UNION DIRECTIVES 2011/65/EU FOR RoHS COMPLIANCY. COMPLIANT

|                                      |                                                                        | SW REFERENCE NO.: | 627 C    | OMBO ASSI | EMBLY     |     |
|--------------------------------------|------------------------------------------------------------------------|-------------------|----------|-----------|-----------|-----|
| COMBINATION D-SUB                    |                                                                        | DRAWN: C.B        |          | DATE: JA  | AN. 01/20 | )19 |
|                                      |                                                                        | CHECKED:          |          | DATE:     |           |     |
|                                      | THESE DRAWINGS AND SPECIFICATIONS<br>ARE THE PROPERTY OF EDAC INC.,AND | SCALE: N.T.S      |          | SHEET     | 3 OF      | 4   |
| TORONTO, ONTARIO<br>CANADA           | SHALL NOT BE REPRODUCED, OR COPIED OR USED AS THE BASIS FOR THE        | DRAWING NUMBER:   | 627-43W2 | 2224-7T3  |           | ISS |
| YOUR CONNECTION TO QUALITY & SERVICE | MANUFACTURE OR SALE OF APPARATUS<br>WITHOUT WRITTEN PERMISSION.        | PART NUMBER:      | 627-43W2 | 2224-7T3  |           | -   |