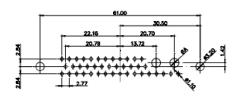

13W6 Male

43W2 Male

17W5 Female

.XX ±0.13 .XXX ±0.05

9W4 Female

13W3 Female

43W2 Female

47W1 Female