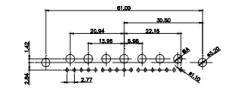

13W6 Male

43W2 Male

17W5 Female

.XX ±0.13 .XXX ±0.05

9W4 Female

13W3 Female

43W2 Female

47W1 Female