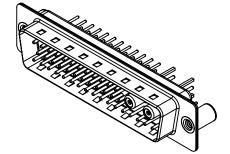

|                                      | COMBINATION D-SUB                                                      |                         |            | SW REFERENCE NO.: 627 COMBO ASSEMBLY |  |  |  |
|--------------------------------------|------------------------------------------------------------------------|-------------------------|------------|--------------------------------------|--|--|--|
| COMBINATIO                           |                                                                        |                         |            | 19                                   |  |  |  |
|                                      |                                                                        |                         |            |                                      |  |  |  |
|                                      | THESE DRAWINGS AND SPECIFICATIONS<br>ARE THE PROPERTY OF EDAC INC.,AND | SCALE: (IN C.A.D. 1:1)  | SHEET 1 OF | 4                                    |  |  |  |
| CANADA                               | SHALL NOT BE REPRODUCED, OR COPIED OR USED AS THE BASIS FOR THE        | DRAWING NUMBER: 627-43W | 2224-7T3   | ISSUE                                |  |  |  |
| YOUR CONNECTION TO QUALITY & SERVICE | MANUFACTURE OR SALE OF APPARATUS<br>WITHOUT WRITTEN PERMISSION.        | PART NUMBER: 627-43W    | 2224-7T3   | 1                                    |  |  |  |