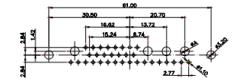

36W4 Female

13W3 Male

51.00 30.50 13.72 16.62 5.74 15.24 15.24 15.24 15.24 15.24 15.24 15.24 15.24 15.24 15.24 15.24 15.24 15.24 15.24 15.24 15.24 15.24 15.24 15.24 15.24 15.24 15.24 15.24 15.24 15.24 15.24 15.24 15.24 15.24 15.24 15.24 15.24 15.24 15.24 15.24 15.24 15.24 15.24 15.24 15.24 15.24 15.24 15.24 15.24 15.24 15.24 15.24 15.24 15.24 15.24 15.24 15.24 15.24 15.24 15.24 15.24 15.24 15.24 15.24 15.24 15.24 15.24 15.24 15.24 15.24 15.24 15.24 15.24 15.24 15.24 15.24 15.24 15.24 15.24 15.24 15.24 15.24 15.24 15.24 15.24 15.24 15.24 15.24 15.24 15.24 15.24 15.24 15.24 15.24 15.24 15.24 15.24 15.24 15.24 15.24 15.24 15.24 15.24 15.24 15.24 15.24 15.24 15.24 15.24 15.24 15.24 15.24 15.24 15.24 15.24 15.24 15.24 15.24 15.24 15.24 15.24 15.24 15.24 15.24 15.24 15.24 15.24 15.24 15.24 15.24 15.24 15.24 15.24 15.24 15.24 15.24 15.24 15.24 15.24 15.24 15.24 15.24 15.24 15.24 15.24 15.24 15.24 15.24 15.24 15.24 15.24 15.24 15.24 15.24 15.24 15.24 15.24 15.24 15.24 15.24 15.24 15.24 15.24 15.24 15.24 15.24 15.24 15.24 15.24 15.24 15.24 15.24 15.24 15.24 15.24 15.24 15.24 15.24 15.24 15.24 15.24 15.24 15.24 15.24 15.24 15.24 15.24 15.24 15.24 15.24 15.24 15.24 15.24 15.24 15.24 15.24 15.24 15.24 15.24 15.24 15.24 15.24 15.24 15.24 15.24 15.24 15.24 15.24 15.24 15.24 15.24 15.24 15.24 15.24 15.24 15.24 15.24 15.24 15.24 15.24 15.24 15.24 15.24 15.24 15.24 15.24 15.24 15.24 15.24 15.24 15.24 15.24 15.24 15.24 15.24 15.24 15.24 15.24 15.24 15.24 15.24 15.24 15.24 15.24 15.24 15.24 15.24 15.24 15.24 15.24 15.24 15.24 15.24 15.24 15.24 15.24 15.24 15.24 15.24 15.24 15.24 15.24 15.24 15.24 15.24 15.24 15.24 15.24 15.24 15.24 15.24 15.24 15.24 15.24 15.24 15.24 15.24 15.24 15.24 15.24 15.24 15.24 15.24 15.24 15.24 15.24 15.24 15.24 15.24 15.24 15.24 15.24 15.24 15.24 15.24 15.24 15.24 15.24 15.24 15.24 15.24 15.24 15.24 15.24 15.24 15.24 15.24 15.24 15.24 15.24 15.24 15.24 15.24 15.24 15.24 15.24 15.24 15.24 15.24 15.24 15.24 15.24 15.24 15.24 15.24 15.24 15.24 15.24 15.24 15.24 15.24 15.24 15.24 15.24 15.24 15.24 15.24 15.24 15.24 15.24 15.24 1