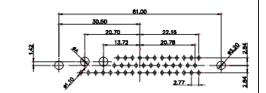

36W4 Female

13W3 Male

51.00 30.50 13.72 16.62 5.74 15.24 15.24 15.24 15.24 15.24 15.24 15.24 15.24 15.24 15.24 15.24 15.24 15.24 15.24 15.24 15.24 15.24 15.24 15.24 15.24 15.24 15.24 15.24 15.24 15.24 15.24 15.24 15.24 15.24 15.24 15.24 15.24 15.24 15.24 15.24 15.24 15.24 15.24 15.24 15.24 15.24 15.24 15.24 15.24 15.24 15.24 15.24 15.24 15.24 15.24 15.24 15.24 15.24 15.24 15.24 15.24 15.24 15.24 15.24 15.24 15.24 15.24 15.24 15.24 15.24 15.24 15.24 15.24 15.24 15.24 15.24 15.24 15.24 15.24 15.24 15.24 15.24 15.24 15.24 15.24 15.24 15.24 15.24 15.24 15.24 15.24 15.24 15.24 15.24 15.24 15.24 15.24 15.24 15.24 15.24 15.24 15.24 15.24 15.24 15.24 15.24 15.24 15.24 15.24 15.24 15.24 15.24 15.24 15.24 15.24 15.24 15.24 15.24 15.24 15.24 15.24 15.24 15.24 15.24 15.24 15.24 15.24 15.24 15.24 15.24 15.24 15.24 15.24 15.24 15.24 15.24 15.24 15.24 15.24 15.24 15.24 15.24 15.24 15.24 15.24 15.24 15.24 15.24 15.24 15.24 15.24 15.24 15.24 15.24 15.24 15.24 15.24 15.24 15.24 15.24 15.24 15.24 15.24 15.24 15.24 15.24 15.24 15.24 15.24 15.24 15.24 15.24 15.24 15.24 15.24 15.24 15.24 15.24 15.24 15.24 15.24 15.24 15.24 15.24 15.24 15.24 15.24 15.24 15.24 15.24 15.24 15.24 15.24 15.24 15.24 15.24 15.24 15.24 15.24 15.24 15.24 15.24 15.24 15.24 15.24 15.24 15.24 15.24 15.24 15.24 15.24 15.24 15.24 15.24 15.24 15.24 15.24 15.24 15.24 15.24 15.24 15.24 15.24 15.24 15.24 15.24 15.24 15.24 15.24 15.24 15.24 15.24 15.24 15.24 15.24 15.24 15.24 15.24 15.24 15.24 15.24 15.24 15.24 15.24 15.24 15.24 15.24 15.24 15.24 15.24 15.24 15.24 15.24 15.24 15.24 15.24 15.24 15.24 15.24 15.24 15.24 15.24 15.24 15.24 15.24 15.24 15.24 15.24 15.24 15.24 15.24 15.24 15.24 15.24 15.24 15.24 15.24 15.24 15.24 15.24 15.24 15.24 15.24 15.24 15.24 15.24 15.24 15.24 15.24 15.24 15.24 15.24 15.24 15.24 15.24 15.24 15.24 15.24 15.24 15.24 15.24 15.24 15.24 15.24 15.24 15.24 15.24 15.24 15.24 15.24 15.24 15.24 15.24 15.24 15.24 15.24 15.24 15.24 15.24 15.24 15.24 15.24 15.24 15.24 15.24 15.24 15.24 15.24 15.24 15.24 15.24 15.24 15.24 15.24 15.24 15.24 15.24 15.24 15.24 15.24 15.24 1