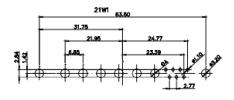

13W6 Male

43W2 Male

17W5 Female

.XX ±0.13 .XXX ±0.05

9W4 Female

13W3 Female

43W2 Female

47W1 Female