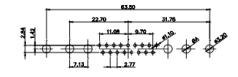

36W4 Female

13W3 Male

51.00 30.50 13.72 16.62 5.74 15.24 15.24 15.24 15.24 15.24 15.24 15.24 15.24 15.24 15.24 15.24 15.24 15.24 15.24 15.24 15.24 15.24 15.24 15.24 15.24 15.24 15.24 15.24 15.24 15.24 15.24 15.24 15.24 15.24 15.24 15.24 15.24 15.24 15.24 15.24 15.24 15.24 15.24 15.24 15.24 15.24 15.24 15.24 15.24 15.24 15.24 15.24 15.24 15.24 15.24 15.24 15.24 15.24 15.24 15.24 15.24 15.24 15.24 15.24 15.24 15.24 15.24 15.24 15.24 15.24 15.24 15.24 15.24 15.24 15.24 15.24 15.24 15.24 15.24 15.24 15.24 15.24 15.24 15.24 15.24 15.24 15.24 15.24 15.24 15.24 15.24 15.24 15.24 15.24 15.24 15.24 15.24 15.24 15.24 15.24 15.24 15.24 15.24 15.24 15.24 15.24 15.24 15.24 15.24 15.24 15.24 15.24 15.24 15.24 15.24 15.24 15.24 15.24 15.24 15.24 15.24 15.24 15.24 15.24 15.24 15.24 15.24 15.24 15.24 15.24 15.24 15.24 15.24 15.24 15.24 15.24 15.24 15.24 15.24 15.24 15.24 15.24 15.24 15.24 15.24 15.24 15.24 15.24 15.24 15.24 15.24 15.24 15.24 15.24 15.24 15.24 15.24 15.24 15.24 15.24 15.24 15.24 15.24 15.24 15.24 15.24 15.24 15.24 15.24 15.24 15.24 15.24 15.24 15.24 15.24 15.24 15.24 15.24 15.24 15.24 15.24 15.24 15.24 15.24 15.24 15.24 15.24 15.24 15.24 15.24 15.24 15.24 15.24 15.24 15.24 15.24 15.24 15.24 15.24 15.24 15.24 15.24 15.24 15.24 15.24 15.24 15.24 15.24 15.24 15.24 15.24 15.24 15.24 15.24 15.24 15.24 15.24 15.24 15.24 15.24 15.24 15.24 15.24 15.24 15.24 15.24 15.24 15.24 15.24 15.24 15.24 15.24 15.24 15.24 15.24 15.24 15.24 15.24 15.24 15.24 15.24 15.24 15.24 15.24 15.24 15.24 15.24 15.24 15.24 15.24 15.24 15.24 15.24 15.24 15.24 15.24 15.24 15.24 15.24 15.24 15.24 15.24 15.24 15.24 15.24 15.24 15.24 15.24 15.24 15.24 15.24 15.24 15.24 15.24 15.24 15.24 15.24 15.24 15.24 15.24 15.24 15.24 15.24 15.24 15.24 15.24 15.24 15.24 15.24 15.24 15.24 15.24 15.24 15.24 15.24 15.24 15.24 15.24 15.24 15.24 15.24 15.24 15.24 15.24 15.24 15.24 15.24 15.24 15.24 15.24 15.24 15.24 15.24 15.24 15.24 15.24 15.24 15.24 15.24 15.24 15.24 15.24 15.24 15.24 15.24 15.24 15.24 15.24 15.24 15.24 15.24 15.24 15.24 15.24 15.24 15.24 15.24 15.24 15.24 15.24 15.24 1