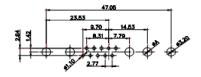

36W4 Female

13W3 Male

51.00 30.50 13.72 16.62 5.74 15.24 15.24 15.24 15.24 15.24 15.24 15.24 15.24 15.24 15.24 15.24 15.24 15.24 15.24 15.24 15.24 15.24 15.24 15.24 15.24 15.24 15.24 15.24 15.24 15.24 15.24 15.24 15.24 15.24 15.24 15.24 15.24 15.24 15.24 15.24 15.24 15.24 15.24 15.24 15.24 15.24 15.24 15.24 15.24 15.24 15.24 15.24 15.24 15.24 15.24 15.24 15.24 15.24 15.24 15.24 15.24 15.24 15.24 15.24 15.24 15.24 15.24 15.24 15.24 15.24 15.24 15.24 15.24 15.24 15.24 15.24 15.24 15.24 15.24 15.24 15.24 15.24 15.24 15.24 15.24 15.24 15.24 15.24 15.24 15.24 15.24 15.24 15.24 15.24 15.24 15.24 15.24 15.24 15.24 15.24 15.24 15.24 15.24 15.24 15.24 15.24 15.24 15.24 15.24 15.24 15.24 15.24 15.24 15.24 15.24 15.24 15.24 15.24 15.24 15.24 15.24 15.24 15.24 15.24 15.24 15.24 15.24 15.24 15.24 15.24 15.24 15.24 15.24 15.24 15.24 15.24 15.24 15.24 15.24 15.24 15.24 15.24 15.24 15.24 15.24 15.24 15.24 15.24 15.24 15.24 15.24 15.24 15.24 15.24 15.24 15.24 15.24 15.24 15.24 15.24 15.24 15.24 15.24 15.24 15.24 15.24 15.24 15.24 15.24 15.24 15.24 15.24 15.24 15.24 15.24 15.24 15.24 15.24 15.24 15.24 15.24 15.24 15.24 15.24 15.24 15.24 15.24 15.24 15.24 15.24 15.24 15.24 15.24 15.24 15.24 15.24 15.24 15.24 15.24 15.24 15.24 15.24 15.24 15.24 15.24 15.24 15.24 15.24 15.24 15.24 15.24 15.24 15.24 15.24 15.24 15.24 15.24 15.24 15.24 15.24 15.24 15.24 15.24 15.24 15.24 15.24 15.24 15.24 15.24 15.24 15.24 15.24 15.24 15.24 15.24 15.24 15.24 15.24 15.24 15.24 15.24 15.24 15.24 15.24 15.24 15.24 15.24 15.24 15.24 15.24 15.24 15.24 15.24 15.24 15.24 15.24 15.24 15.24 15.24 15.24 15.24 15.24 15.24 15.24 15.24 15.24 15.24 15.24 15.24 15.24 15.24 15.24 15.24 15.24 15.24 15.24 15.24 15.24 15.24 15.24 15.24 15.24 15.24 15.24 15.24 15.24 15.24 15.24 15.24 15.24 15.24 15.24 15.24 15.24 15.24 15.24 15.24 15.24 15.24 15.24 15.24 15.24 15.24 15.24 15.24 15.24 15.24 15.24 15.24 15.24 15.24 15.24 15.24 15.24 15.24 15.24 15.24 15.24 15.24 15.24 15.24 15.24 15.24 15.24 15.24 15.24 15.24 15.24 15.24 15.24 15.24 15.24 15.24 15.24 15.24 15.24 15.24 15.24 15.24 15.24 15.24 1

13W6 Male

43W2 Male

17W5 Female

.XX ±0.13 .XXX ±0.05

9W4 Female

13W3 Female

43W2 Female

47W1 Female

17W5 Male

COMPLIANT

|                                                                  |                                      |                                                                                                                                       |                                 | SW REFERENCE NO.: 627 COMBO ASSEMBLY |       |  |
|------------------------------------------------------------------|--------------------------------------|---------------------------------------------------------------------------------------------------------------------------------------|---------------------------------|--------------------------------------|-------|--|
|                                                                  | COMBINATION                          | DRAWN: C.B                                                                                                                            | DATE: JAN. 01/20                | 19                                   |       |  |
|                                                                  |                                      | CHECKED:                                                                                                                              | DATE:                           |                                      |       |  |
| THIS SERIES FULLY CONFORMS TO                                    | EDAC INC                             | THESE DRAWINGS AND SPECIFICATIONS<br>ARE THE PROPERTY OF EDAC INC.,AND                                                                | SCALE: N.T.S                    | SHEET 4 OF                           | 4     |  |
| THE EUROPEAN UNION DIRECTIVES<br>2011/65/EU FOR RoHS COMPLIANCY. | YOUR CONNECTION TO QUALITY & SERVICE | SHALL NOT BE REPRODUCED, OR COPIED<br>OR USED AS THE BASIS FOR THE<br>MANUFACTURE OR SALE OF APPARATUS<br>WITHOUT WRITTEN PERMISSION. | DRAWING NUMBER: 627-43W2224-713 |                                      | ISSUE |  |
|                                                                  |                                      |                                                                                                                                       | PART NUMBER: 627-43W            | 2224-7T3                             | 1     |  |