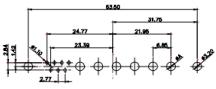

13W6 Male

43W2 Male

17W5 Female

.XX ±0.13 .XXX ±0.05

9W4 Female

13W3 Female

43W2 Female

47W1 Female