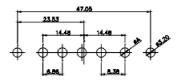

13W6 Male

43W2 Male

17W5 Female

.XX ±0.13 .XXX ±0.05

9W4 Female

13W3 Female

43W2 Female

47W1 Female