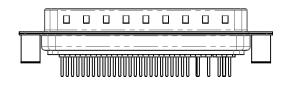

|                                      | COMBINATION D-SUB                                                      |                         |            | SW REFERENCE NO.: 627 COMBO ASSEMBLY |  |  |  |
|--------------------------------------|------------------------------------------------------------------------|-------------------------|------------|--------------------------------------|--|--|--|
| COMBINATIO                           |                                                                        |                         |            | 19                                   |  |  |  |
|                                      |                                                                        |                         |            |                                      |  |  |  |
|                                      | THESE DRAWINGS AND SPECIFICATIONS<br>ARE THE PROPERTY OF EDAC INC.,AND | SCALE: (IN C.A.D. 1:1)  | SHEET 1 OF | 4                                    |  |  |  |
| CANADA                               | SHALL NOT BE REPRODUCED, OR COPIED OR USED AS THE BASIS FOR THE        | DRAWING NUMBER: 627-43W | 2224-7T3   | ISSUE                                |  |  |  |
| YOUR CONNECTION TO QUALITY & SERVICE | MANUFACTURE OR SALE OF APPARATUS<br>WITHOUT WRITTEN PERMISSION.        | PART NUMBER: 627-43W    | 2224-7T3   | 1                                    |  |  |  |