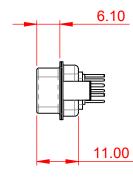

|                                      | COMBINATION D-SUB                                                      |                         |            | SW REFERENCE NO.: 627 COMBO ASSEMBLY |  |  |  |
|--------------------------------------|------------------------------------------------------------------------|-------------------------|------------|--------------------------------------|--|--|--|
| COMBINATIO                           |                                                                        |                         |            | 19                                   |  |  |  |
|                                      |                                                                        |                         |            |                                      |  |  |  |
|                                      | THESE DRAWINGS AND SPECIFICATIONS<br>ARE THE PROPERTY OF EDAC INC.,AND | SCALE: (IN C.A.D. 1:1)  | SHEET 1 OF | 4                                    |  |  |  |
| CANADA                               | SHALL NOT BE REPRODUCED, OR COPIED OR USED AS THE BASIS FOR THE        | DRAWING NUMBER: 627-43W | 2224-7T3   | ISSUE                                |  |  |  |
| YOUR CONNECTION TO QUALITY & SERVICE | MANUFACTURE OR SALE OF APPARATUS<br>WITHOUT WRITTEN PERMISSION.        | PART NUMBER: 627-43W    | 2224-7T3   | 1                                    |  |  |  |