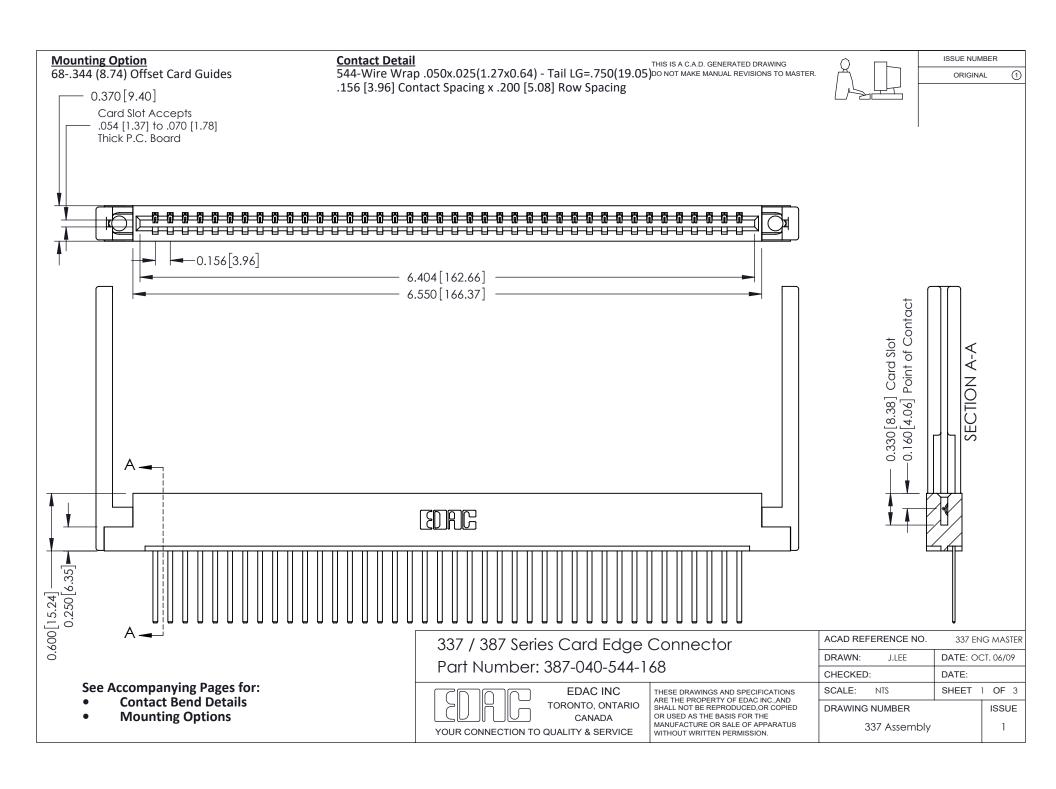

ISSUE NUMBER

ORIGINAL

1

| 337 / 387 Series Card Edge Connector<br>Contact Bend Detail           |                                                                                                                                                                                                  | ACAD REFERENCE NO. 337 E |                  | G MASTER      |
|-----------------------------------------------------------------------|--------------------------------------------------------------------------------------------------------------------------------------------------------------------------------------------------|--------------------------|------------------|---------------|
|                                                                       |                                                                                                                                                                                                  | DRAWN: J.LEE             | DATE: OCT. 06/09 |               |
|                                                                       |                                                                                                                                                                                                  | CHECKED: DATE:           |                  |               |
| EDAC INC TORONTO, ONTARIO CANADA YOUR CONNECTION TO QUALITY & SERVICE | THESE DRAWINGS AND SPECIFICATIONS ARE THE PROPERTY OF EDAC INC.,AND SHALL NOT BE REPRODUCED, OR COPIED OR USED AS THE BASIS FOR THE MANUFACTURE OR SALE OF APPARATUS WITHOUT WRITTEN PERMISSION. | SCALE: NTS               | SHEET            | 2 <b>OF</b> 3 |
|                                                                       |                                                                                                                                                                                                  | DRAWING NUMBER           |                  | ISSUE         |
|                                                                       |                                                                                                                                                                                                  | 337 Assembly             |                  | 1             |