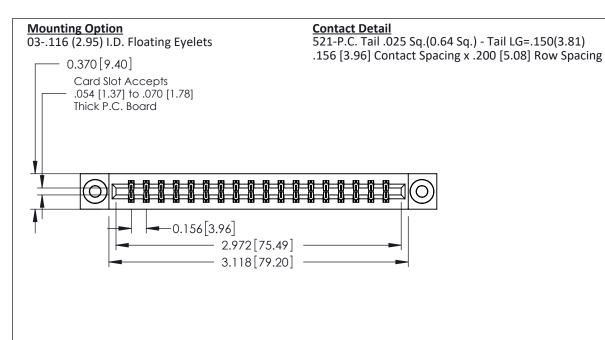

THIS IS A C.A.D. GENERATED DRAWING DO NOT MAKE MANUAL REVISIONS TO MASTER.

ISSUE NUMBER ORIGINAL

0.160 [4.06] Point of Contact Card Slot 0.330 [8.38]

**See Accompanying Pages for:** 

- **Contact Bend Details**
- **Mounting Options**

337 / 387 Series Card Edge Connector Part Number: 387-036-521-803

**EDAC INC** TORONTO, ONTARIO CANADA

THESE DRAWINGS AND SPECIFICATIONS ARE THE PROPERTY OF EDAC INC., AND SHALL NOT BE REPRODUCED,OR COPIED OR USED AS THE BASIS FOR THE MANUFACTURE OR SALE OF APPARATUS WITHOUT WRITTEN PERMISSION.