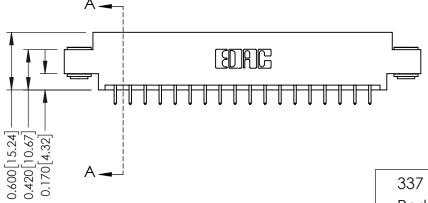

THIS IS A C.A.D. GENERATED DRAWING DO NOT MAKE MANUAL REVISIONS TO MASTER.

ISSUE NUMBER ORIGINAL

0.160 [4.06] Point of Contact Card Slot 0.330 [8.38]

**See Accompanying Pages for:** 

- **Contact Bend Details**
- **Mounting Options**

337 / 387 Series Card Edge Connector Part Number: 387-036-521-803

**EDAC INC** TORONTO, ONTARIO CANADA

THESE DRAWINGS AND SPECIFICATIONS ARE THE PROPERTY OF EDAC INC., AND SHALL NOT BE REPRODUCED,OR COPIED OR USED AS THE BASIS FOR THE MANUFACTURE OR SALE OF APPARATUS WITHOUT WRITTEN PERMISSION.