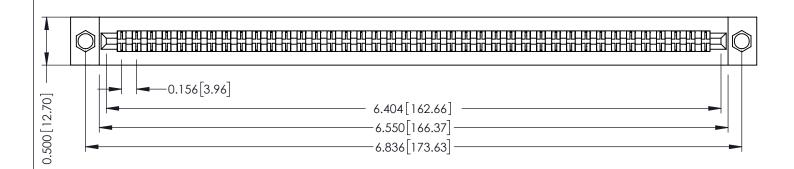

**Mounting Option** .156 (3.96) Dia. Mounting Holes **Contact Detail** 

Extender Board Bend (Code 400 Contacts) .156 [3.96] Contact Spacing x .200 [5.08] Row Spacing

THIS IS A C.A.D. GENERATED DRAWING DO NOT MAKE MANUAL REVISIONS TO MASTER.

307 / 357 Card Edge Connector Part Number: 357-080-455-204

**EDAC INC** TORONTO, ONTARIO CANADA

THESE DRAWINGS AND SPECIFICATIONS ARE THE PROPERTY OF EDAC INC.,AND SHALL NOT BE REPRODUCED, OR COPIED OR USED AS THE BASIS FOR THE MANUFACTURE OR SALE OF APPARATUS WITHOUT WRITTEN PERMISSION.

| ACAD REFERENCE NO. | 307 ENG MASTER   |
|--------------------|------------------|
| DRAWN: J.LEE       | DATE: AUG. 11/09 |
| CHECKED:           | DATE:            |
| SCALE: NTS         | SHEET 1 OF 3     |
| DRAWING NUMBER     | ISSUE            |
| 307 Assembly       | 1                |