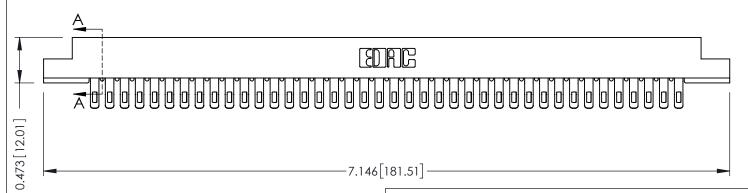

ORIGINAL

**SECTION A-A** 

.095 [2.41] Point of Contact (FROM BTM OF SLOT) Card Slot Accepts .054 [1.37] to .070 [1.78] Thick P.C. Board

**See Accompanying Pages for:** 

- **Contact Bend Details**
- **Mounting Options**