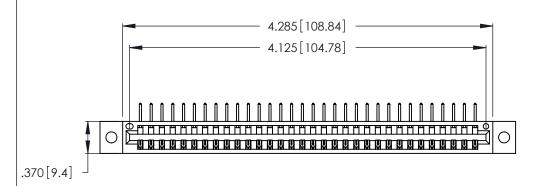

Contact Dimensions:
558-90 Degree Bend (Code 541 Contacts)
See Sheet 2 for Contact Code 555, 556, 558, 559, 560 Dimensions

THIS IS A C.A.D. GENERATED DRAWING DO NOT MAKE MANUAL REVISIONS TO MASTER.

Card Slot Accepts .054 [1.37] to .070 [1.78] Thick P.C. Board .330 [8.38] Card Slot .160 [4.07] Point of Contact

- INSULATOR MATERIAL: THERMOPLASTIC POLYESTER, UL 94V-0 CONTACT MATERIAL; COPPER, NICKEL, TIN\_ALLOY CA-725
- CONTACT PLATING: GOLD ON THE MATING AREA, TIN-LEAD ON THE CONTACT TAILS, NICKEL UNDERPLATE

346/396 SERIES CARD EDGE CONNECTOR PART NUMBER: 346-032-558-102

**EDAC INC** TORONTO, ONTARIO CANADA

THESE DRAWINGS AND SPECIFICATIONS ARE THE PROPERTY OF EDAC INC., AND SHALL NOT BE REPRODUCED, OR COPIED OR USED AS THE BASIS FOR THE MANUFACTURE OR SALE OF APPARATUS WITHOUT WRITTEN PERMISSION.