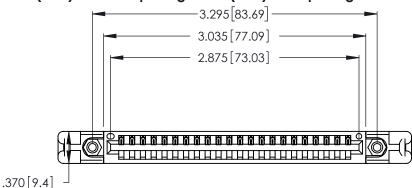

ISSUE NUMBER ORIGINAL 1

Card Slot Accepts .054 [1.37] to .070 [1.78] Thick P.C. Board .330 [8.38] Card Slot .160 [4.07] Point of Contact

346/396 SERIES CARD EDGE CONNECTOR PART NUMBER: 346-022-522-158

YOUR CONNECTION TO QUALITY & SERVICE