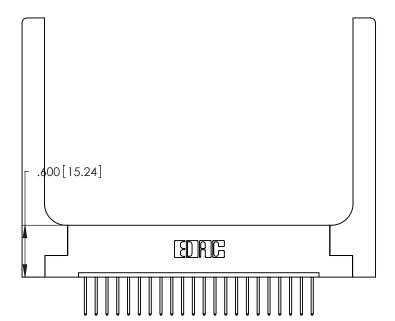

<u>Contact Dimensions:</u>
522-P.C. Tail .025 Sq. (0.64 Sq.) - Tail LG. =.440 (11.18)
.125 (3.18) Contact Spacing x .250 (6.35) Row Spacing

THIS IS A C.A.D. GENERATED DRAWING DO NOT MAKE MANUAL REVISIONS TO MASTER.