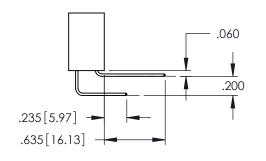

.107 [2.72] .082[2.08] .157 [4] .232 [5.89] .125(3.18) to .210(5.33) .125(3.18) to .210(5.33) Outside Tails Outside Tails .045(1.14) to .060(1.52) .045(1.14) to .060(1.52) Between Tails Between Tails **Contact Code 555 Contact Code 556** 