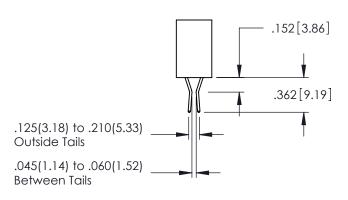

.107 [2.72] .082[2.08] .157 [4] .232 [5.89] .125(3.18) to .210(5.33) .125(3.18) to .210(5.33) Outside Tails Outside Tails .045(1.14) to .060(1.52) .045(1.14) to .060(1.52) Between Tails Between Tails **Contact Code 555 Contact Code 556** 