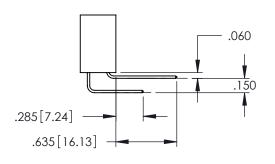

.107 [2.72] .082[2.08] .157 [4] .232 [5.89] .125(3.18) to .210(5.33) .125(3.18) to .210(5.33) Outside Tails Outside Tails .045(1.14) to .060(1.52) .045(1.14) to .060(1.52) Between Tails Between Tails **Contact Code 555 Contact Code 556** 