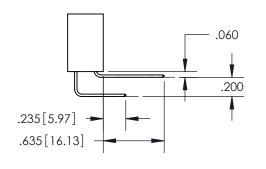

**Contact Code 558** 

Contact Code 559

**Contact Code 560** 

- INSULATOR MATERIAL: THERMOPLASTIC POLYESTER, UL 94V-0
- DAP MATERIAL AVAILABLE UPON REQUEST
- CONTACT MATERIAL; COPPER ALLOY

CONTACT PLATING: GOLD ON THE MATING AREA, TIN PLATING ON THE CONTACT TAILS, NICKEL UNDERPLATE