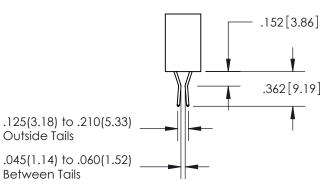

**Contact Code 558** 

Contact Code 559

**Contact Code 560** 

- INSULATOR MATERIAL: THERMOPLASTIC POLYESTER, UL 94V-0
- DAP MATERIAL AVAILABLE UPON REQUEST
- CONTACT MATERIAL; COPPER ALLOY

CONTACT PLATING: GOLD ON THE MATING AREA, TIN PLATING ON THE CONTACT TAILS, NICKEL UNDERPLATE