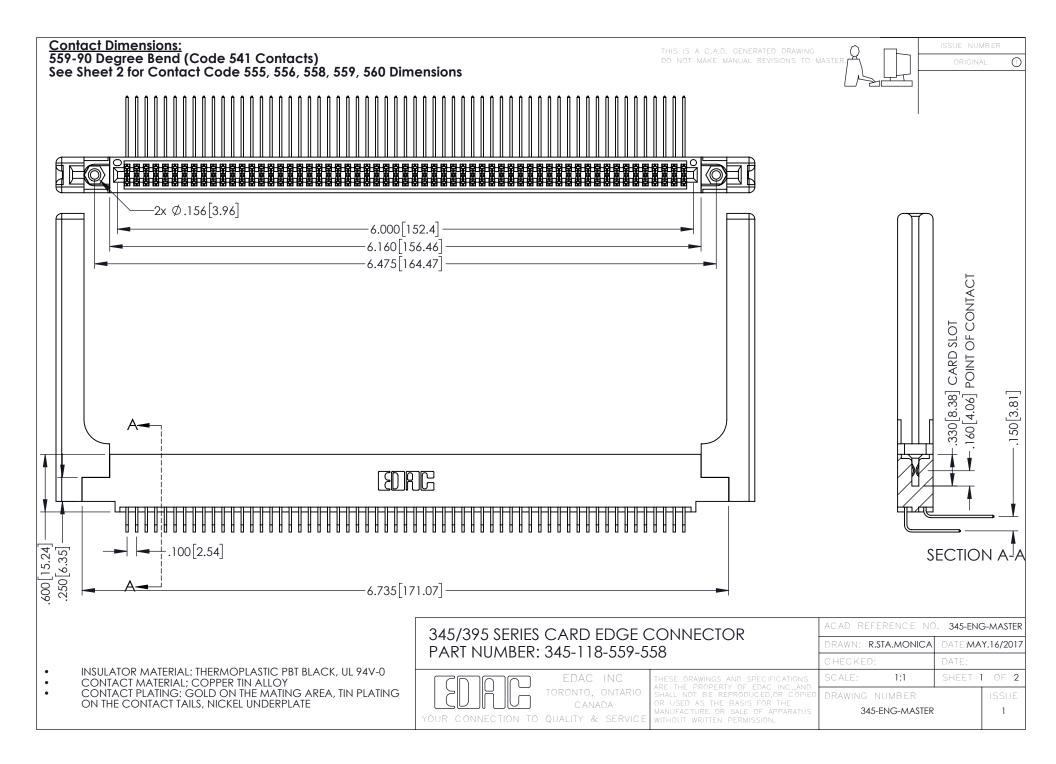

## 345/395 SERIES CARD EDGE CONNECTOR CONTACT CODE 555,556,558,559,560 DIMENSIONS

YOUR CONNECTION TO QUALITY & SERVICE

|   | ACAD REFERENCE NO. 345-ENG-MASTER |                  |
|---|-----------------------------------|------------------|
|   | DRAWN: R.STA.MONICA               | DATE:MAY.16/2017 |
|   | CHECKED:                          | DATE:            |
|   | SCALE: 1:1                        | SHEET 2 OF 2     |
| D | DRAWING NUMBER                    | ISSUE            |