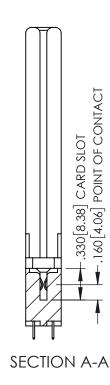

<u>Contact Dimensions:</u>
525-P.C. Tail .018 Sq.(0.46 Sq.) - Tail LG=.150(3.81)
.100 (2.54) Contact Spacing x .200 (5.08) Row Spacing

INSULATOR MATERIAL: THERMOPLASTIC PBT BLACK, UL 94V-0

CONTACT MATERIAL; COPPER TIN ALLOY CONTACT PLATING: GOLD ON THE MATING AREA, TIN PLATING ON THE CONTACT TAILS, NICKEL UNDERPLATE

345/395 SERIES CARD EDGE CONNECTOR PART NUMBER: 345-100-525-558

CANADA

YOUR CONNECTION TO QUALITY & SERVICE WITHOUT WRITTEN PERMISSION.

| ACAD REFERENCE NO. 345-ENG-MASTER |             |       |
|-----------------------------------|-------------|-------|
| DRAWN: R.STA.MONICA               | DATE:MAY.16 | /2017 |
| CHECKED:                          | DATE:       |       |
| SCALE: 1:1                        | SHEET 1 C   | F 2   |
| DRAWING NUMBER                    | IS          | SUE   |
| 345-FNG-MASTER                    |             | 1     |