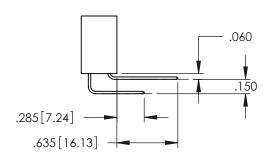

**Contact Code 558** 

**Contact Code 559** 

Contact Code 560

INSULATOR MATERIAL: THERMOPLASTIC POLYESTER, UL 94V-0 DAP MATERIAL AVAILABLE UPON REQUEST

CONTACT MATERIAL; COPPER ALLOY CONTACT PLATING: GOLD ON THE MATING AREA, TIN PLATING ON THE CONTACT TAILS, NICKEL UNDERPLATE

## 345/395 SERIES CARD EDGE CONNECTOR CONTACT CODE 555,556,558,559,560 DIMENSIONS

YOUR CONNECTION TO QUALITY & SERVICE

|   | ACAD REFERENCE NO. 345-ENG-MASTER |                          |  |
|---|-----------------------------------|--------------------------|--|
|   | DRAWN: R.STA.MONICA               | DATE: <b>MAY.16/2017</b> |  |
|   | CHECKED:                          | DATE:                    |  |
|   | SCALE: 1:1                        | SHEET 2 OF 2             |  |
| D | DRAWING NUMBER                    | ISSUE                    |  |