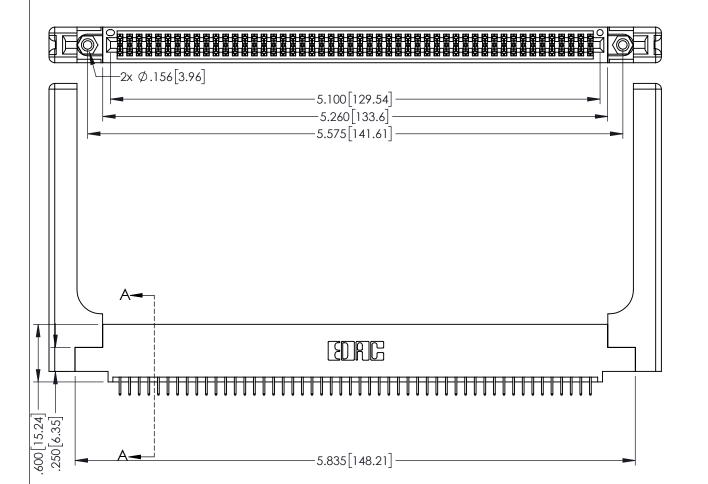

<u>Contact Dimensions:</u>
525-P.C. Tail .018 Sq.(0.46 Sq.) - Tail LG=.150(3.81)
.100 (2.54) Contact Spacing x .200 (5.08) Row Spacing

INSULATOR MATERIAL: THERMOPLASTIC PBT BLACK, UL 94V-0

CONTACT MATERIAL; COPPER TIN ALLOY CONTACT PLATING: GOLD ON THE MATING AREA, TIN PLATING ON THE CONTACT TAILS, NICKEL UNDERPLATE

345/395 SERIES CARD EDGE CONNECTOR PART NUMBER: 345-100-525-558

CANADA

YOUR CONNECTION TO QUALITY & SERVICE WITHOUT WRITTEN PERMISSION.

| ACAD REFERENCE NO. 345-ENG-MASTER |             |       |
|-----------------------------------|-------------|-------|
| DRAWN: R.STA.MONICA               | DATE:MAY.16 | /2017 |
| CHECKED:                          | DATE:       |       |
| SCALE: 1:1                        | SHEET 1 C   | F 2   |
| DRAWING NUMBER                    | IS          | SUE   |
| 345-FNG-MASTER                    |             | 1     |