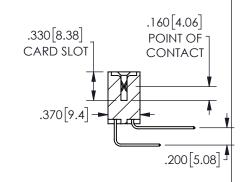

<u>Contact Dimensions:</u>
558-90 Degree Bend (Code 541 Contacts)
See Sheet 2 for Contact Code 555, 556, 558, 559, 560 **Dimensions** 

ISSUE NUMBER ORIGINAL

1

**Contact Code 558** 

Contact Code 559

**Contact Code 560** 

INSULATOR MATERIAL: THERMOPLASTIC POLYESTER, UL 94V-0 DAP MATERIAL AVAILABLE UPON REQUEST

CONTACT MATERIAL; COPPER ALLOY

CONTACT PLATING: GOLD ON THE MATING AREA, TIN PLATING ON THE CONTACT TAILS, NICKEL UNDERPLATE

## 345/395 SERIES CARD EDGE CONNECTOR CONTACT CODE 555,556,558,559,560 DIMENSIONS

YOUR CONNECTION TO QUALITY & SERVICE

**EDAC INC** TORONTO, ONTARIO CANADA

THESE DRAWINGS AND SPECIFICATIONS ARE THE PROPERTY OF EDAC INC.,AND SHALL NOT BE REPRODUCED, OR COPIED OR USED AS THE BASIS FOR THE MANUFACTURE OR SALE OF APPARATUS WITHOUT WRITTEN PERMISSION.

|  | ACAD REFERENCE NO.  | 345-ENG-MASTER   |  |  |
|--|---------------------|------------------|--|--|
|  | DRAWN: R.STA.MONICA | DATE:MAY.16/2017 |  |  |
|  | CHECKED:            | DATE:            |  |  |
|  | SCALE: 1:1          | SHEET 2 OF 2     |  |  |
|  | DRAWING NUMBER      | ISSUE            |  |  |
|  | 345-ENG-MASTER      | 1                |  |  |