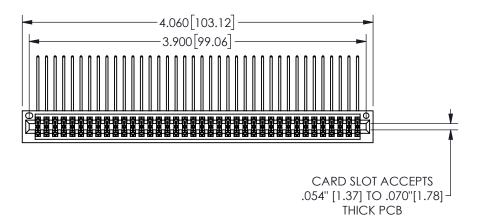

## **SECTION A-A**

345/395 SERIES CARD EDGE CONNECTOR PART NUMBER: 345-076-558-201

YOUR CONNECTION TO QUALITY & SERVICE

**EDAC INC** TORONTO, ONTARIO CANADA

THESE DRAWINGS AND SPECIFICATIONS ARE THE PROPERTY OF EDAC INC.,AND SHALL NOT BE REPRODUCED, OR COPIED OR USED AS THE BASIS FOR THE MANUFACTURE OR SALE OF APPARATUS WITHOUT WRITTEN PERMISSION.

| ACAD REFERENCE NO. |              | 345-ENG-MASTER  |      |
|--------------------|--------------|-----------------|------|
| DRAWN:             | R.STA.MONICA | DATEMAY.16/2017 |      |
| CHECKE             | D:           | DATE:           |      |
| SCALE:             | NTS          | SHEET           | OF 2 |
| DRAWING NUMBER     |              | ISSUE           |      |
| 345-ENG-MASTER     |              |                 | 1    |
|                    |              |                 |      |