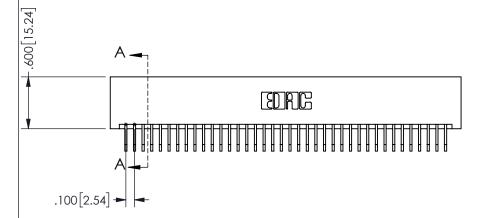

## **SECTION A-A**

345/395 SERIES CARD EDGE CONNECTOR PART NUMBER: 345-076-558-201

YOUR CONNECTION TO QUALITY & SERVICE

**EDAC INC** TORONTO, ONTARIO CANADA

THESE DRAWINGS AND SPECIFICATIONS ARE THE PROPERTY OF EDAC INC.,AND SHALL NOT BE REPRODUCED, OR COPIED OR USED AS THE BASIS FOR THE MANUFACTURE OR SALE OF APPARATUS WITHOUT WRITTEN PERMISSION.

| ACAD REFERENCE NO. |              | 345-ENG-MASTER  |      |
|--------------------|--------------|-----------------|------|
| DRAWN:             | R.STA.MONICA | DATEMAY.16/2017 |      |
| CHECKE             | D:           | DATE:           |      |
| SCALE:             | NTS          | SHEET           | OF 2 |
| DRAWING NUMBER     |              | ISSUE           |      |
| 345-ENG-MASTER     |              |                 | 1    |
|                    |              |                 |      |