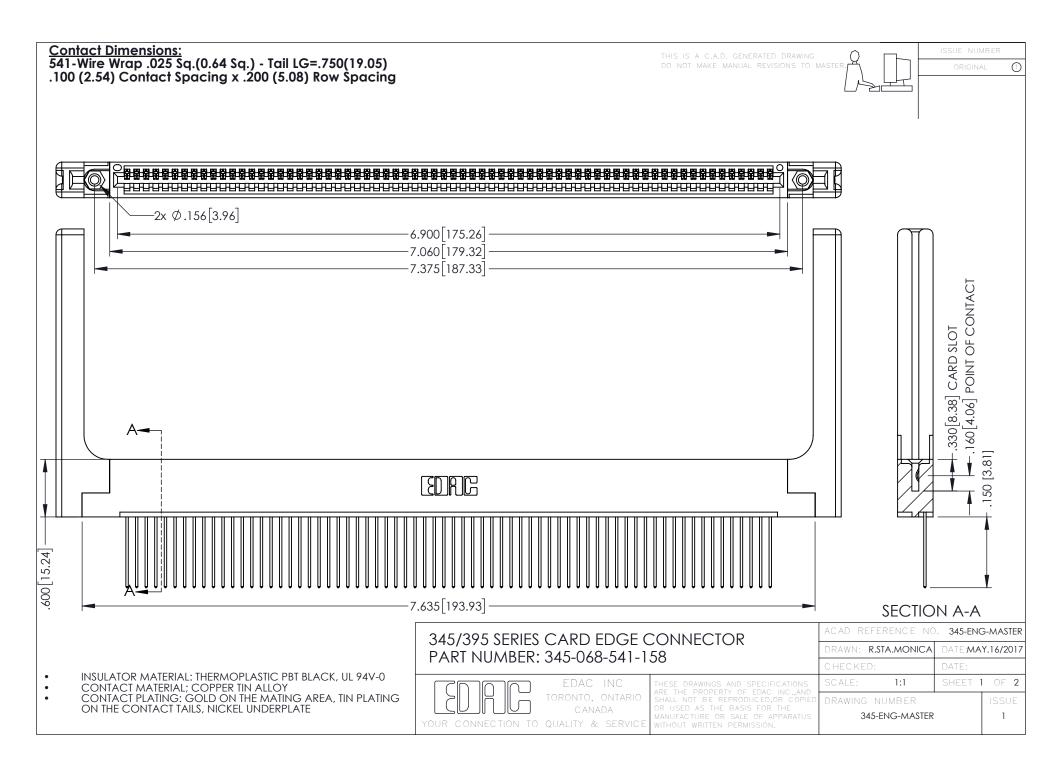

**Contact Code 558** 

Contact Code 559

**Contact Code 560** 

INSULATOR MATERIAL: THERMOPLASTIC POLYESTER, UL 94V-0

DAP MATERIAL AVAILABLE UPON REQUEST

CONTACT MATERIAL; COPPER ALLOY CONTACT PLATING: GOLD ON THE MATING AREA, TIN PLATING ON THE CONTACT TAILS, NICKEL UNDERPLATE

345/395 SERIES CARD EDGE CONNECTOR CONTACT CODE 555,556,558,559,560 DIMENSIONS

YOUR CONNECTION TO QUALITY & SERVICE

|      | ACAD REFERENCE NO. 345-ENG-MASTER |                  |
|------|-----------------------------------|------------------|
| S    | DRAWN: R.STA.MONICA               | DATE:MAY.16/2017 |
|      | CHECKED:                          | DATE:            |
| J ** | SCALE: 1:1                        | SHEET 2 OF 2     |
| ED   | DRAWING NUMBER                    | ISSUE            |

345-E