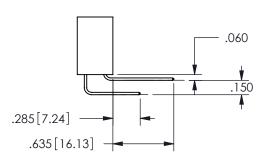

## .160 4.06 .330[8.38] POINT OF CARD SLOT CONTACT

<u>Contact Dimensions:</u>
556-Extender Board Bend (Code 520 Contacts)
See Sheet 2 for Contact Code 555, 556, 558, 559, 560 **Dimensions** 

345/395 SERIES CARD EDGE CONNECTOR PART NUMBER: 345-048-556-201