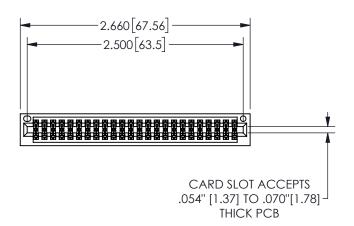

## .160 4.06 .330[8.38] POINT OF CARD SLOT CONTACT

<u>Contact Dimensions:</u>
556-Extender Board Bend (Code 520 Contacts)
See Sheet 2 for Contact Code 555, 556, 558, 559, 560 **Dimensions** 

345/395 SERIES CARD EDGE CONNECTOR PART NUMBER: 345-048-556-201