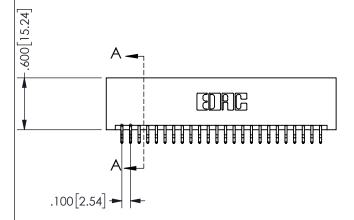

## .160 4.06 .330[8.38] POINT OF CARD SLOT CONTACT

<u>Contact Dimensions:</u>
556-Extender Board Bend (Code 520 Contacts)
See Sheet 2 for Contact Code 555, 556, 558, 559, 560 **Dimensions** 

345/395 SERIES CARD EDGE CONNECTOR PART NUMBER: 345-048-556-201

SECTION A-A

ISSUE NUMBER ORIGINAL

1

**Contact Code 558** 

Contact Code 559

**Contact Code 560** 

INSULATOR MATERIAL: THERMOPLASTIC POLYESTER, UL 94V-0

DAP MATERIAL AVAILABLE UPON REQUEST