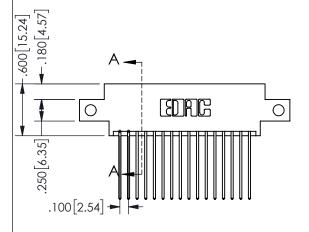

## Contact Dimensions: 541-Wire Wrap .025 Sq.(0.64 Sq.) - Tail LG=.750(19.05) .100 (2.54) Contact Spacing x .200 (5.08) Row Spacing

345/395 SERIES CARD EDGE CONNECTOR PART NUMBER: 345-032-541-812

YOUR CONNECTION TO QUALITY & SERVICE

ORIGINAL 1

ISSUE NUMBER

**Contact Code 558** 

Contact Code 559

Contact Code 560

- INSULATOR MATERIAL: THERMOPLASTIC POLYESTER, UL 94V-0 DAP MATERIAL AVAILABLE UPON REQUEST
- CONTACT MATERIAL; COPPER ALLOY

CONTACT PLATING: GOLD ON THE MATING AREA, TIN PLATING ON THE CONTACT TAILS, NICKEL UNDERPLATE

345/395 SERIES CARD EDGE CONNECTOR CONTACT CODE 555,556,558,559,560 DIMENSIONS

YOUR CONNECTION TO QUALITY & SERVICE

**EDAC INC** TORONTO, ONTARIO CANADA

THESE DRAWINGS AND SPECIFICATIONS ARE THE PROPERTY OF EDAC INC.,AND SHALL NOT BE REPRODUCED, OR COPIED OR USED AS THE BASIS FOR THE MANUFACTURE OR SALE OF APPARATUS WITHOUT WRITTEN PERMISSION.