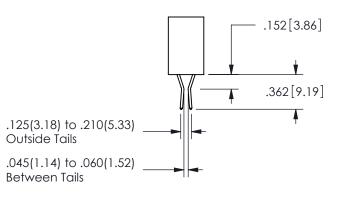

ORIGINAL 1

ISSUE NUMBER

**Contact Code 558** 

Contact Code 559

Contact Code 560

- INSULATOR MATERIAL: THERMOPLASTIC POLYESTER, UL 94V-0 DAP MATERIAL AVAILABLE UPON REQUEST
- CONTACT MATERIAL; COPPER ALLOY

CONTACT PLATING: GOLD ON THE MATING AREA, TIN PLATING ON THE CONTACT TAILS, NICKEL UNDERPLATE

345/395 SERIES CARD EDGE CONNECTOR CONTACT CODE 555,556,558,559,560 DIMENSIONS

YOUR CONNECTION TO QUALITY & SERVICE

**EDAC INC** TORONTO, ONTARIO CANADA

THESE DRAWINGS AND SPECIFICATIONS ARE THE PROPERTY OF EDAC INC.,AND SHALL NOT BE REPRODUCED, OR COPIED OR USED AS THE BASIS FOR THE MANUFACTURE OR SALE OF APPARATUS WITHOUT WRITTEN PERMISSION.