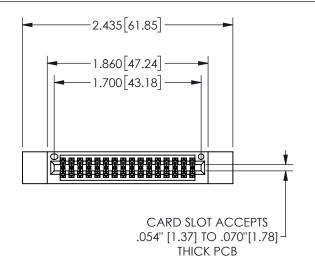

## Contact Dimensions: 541-Wire Wrap .025 Sq.(0.64 Sq.) - Tail LG=.750(19.05) .100 (2.54) Contact Spacing x .200 (5.08) Row Spacing

345/395 SERIES CARD EDGE CONNECTOR PART NUMBER: 345-032-541-812

YOUR CONNECTION TO QUALITY & SERVICE

SECTION A-A

| .330[8.38]<br>CARD SLOT | .160[4.06]<br>POINT OF<br>CONTACT |
|-------------------------|-----------------------------------|
| .370[9.4]               |                                   |