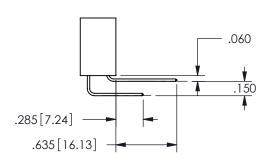

## Contact Dimensions: 541-Wire Wrap .025 Sq.(0.64 Sq.) - Tail LG=.750(19.05) .100 (2.54) Contact Spacing x .200 (5.08) Row Spacing

345/395 SERIES CARD EDGE CONNECTOR PART NUMBER: 345-032-541-812

YOUR CONNECTION TO QUALITY & SERVICE

SECTION A-A

| .330[8.38]<br>CARD SLOT | .160[4.06]<br>POINT OF<br>CONTACT |
|-------------------------|-----------------------------------|
| .370[9.4]               |                                   |