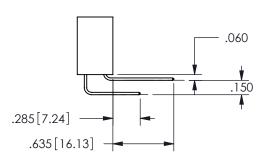

THIS IS A C.A.D. GENERATED DRAWING DO NOT MAKE MANUAL REVISIONS TO MASTER.

ORIGINAL

1

.160 4.06 .330[8.38] POINT OF CARD SLOT CONTACT .370 9.4

.240[6.1] 600 15.24 250 [6.35] .100[2.54]

Contact Dimensions: 541-Wire Wrap .025 Sq.(0.64 Sq.) - Tail LG=.750(19.05) .100 (2.54) Contact Spacing x .200 (5.08) Row Spacing