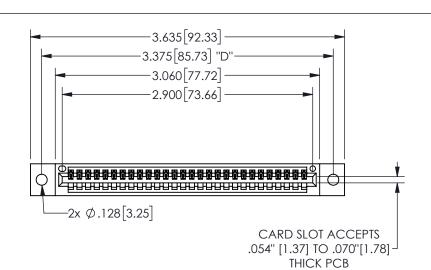

345/395 SERIES CARD EDGE CONNECTOR PART NUMBER: 345-028-541-402

YOUR CONNECTION TO QUALITY & SERVICE

**EDAC INC** TORONTO, ONTARIO CANADA

THESE DRAWINGS AND SPECIFICATIONS ARE THE PROPERTY OF EDAC INC.,AND SHALL NOT BE REPRODUCED, OR COPIED OR USED AS THE BASIS FOR THE MANUFACTURE OR SALE OF APPARATUS WITHOUT WRITTEN PERMISSION.