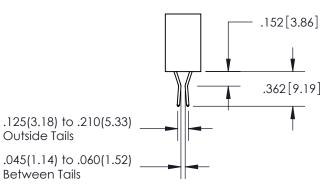

## **Contact Dimensions:** 559-90 Degree Bend (Code 541 Contacts) See Sheet 2 for Contact Code 555, 556, 558,

345/395 SERIES CARD EDGE CONNECTOR 559, 560 Dimensions PART NUMBER: 345-026-559-204

INSULATOR MATERIAL: THERMOPLASTIC PBT, UL 94V-0 CONTACT MATERIAL; COPPER TIN ALLOY CONTACT PLATING: GOLD ON THE MATING AREA, TIN PLATING ON THE CONTACT TAILS, NICKEL UNDERPLATE

ISSUE NUMBER ORIGINAL 1

**Contact Code 558** 

Contact Code 559

**Contact Code 560** 

- INSULATOR MATERIAL: THERMOPLASTIC POLYESTER, UL 94V-0
- DAP MATERIAL AVAILABLE UPON REQUEST
- CONTACT MATERIAL; COPPER ALLOY