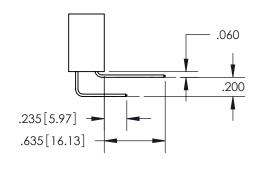

## **Contact Dimensions:** 559-90 Degree Bend (Code 541 Contacts) See Sheet 2 for Contact Code 555, 556, 558,

345/395 SERIES CARD EDGE CONNECTOR 559, 560 Dimensions PART NUMBER: 345-026-559-204

INSULATOR MATERIAL: THERMOPLASTIC PBT, UL 94V-0 CONTACT MATERIAL; COPPER TIN ALLOY CONTACT PLATING: GOLD ON THE MATING AREA, TIN PLATING ON THE CONTACT TAILS, NICKEL UNDERPLATE

ISSUE NUMBER ORIGINAL 1

**Contact Code 558** 

Contact Code 559

**Contact Code 560** 

- INSULATOR MATERIAL: THERMOPLASTIC POLYESTER, UL 94V-0
- DAP MATERIAL AVAILABLE UPON REQUEST
- CONTACT MATERIAL; COPPER ALLOY