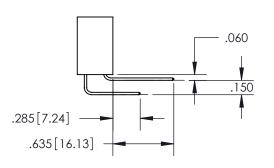

## **Contact Dimensions:** 559-90 Degree Bend (Code 541 Contacts) See Sheet 2 for Contact Code 555, 556, 558,

345/395 SERIES CARD EDGE CONNECTOR 559, 560 Dimensions PART NUMBER: 345-026-559-204

INSULATOR MATERIAL: THERMOPLASTIC PBT, UL 94V-0 CONTACT MATERIAL; COPPER TIN ALLOY CONTACT PLATING: GOLD ON THE MATING AREA, TIN PLATING ON THE CONTACT TAILS, NICKEL UNDERPLATE

ISSUE NUMBER ORIGINAL 1

**Contact Code 558** 

Contact Code 559

**Contact Code 560** 

- INSULATOR MATERIAL: THERMOPLASTIC POLYESTER, UL 94V-0
- DAP MATERIAL AVAILABLE UPON REQUEST
- CONTACT MATERIAL; COPPER ALLOY