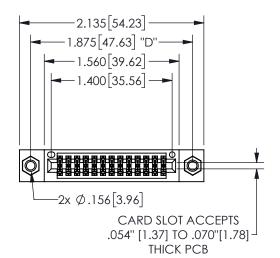

THIS IS A C.A.D. GENERATED DRAWING DO NOT MAKE MANUAL REVISIONS TO MASTER.

ISSUE NUMBER

ORIGINAL

1

Contact Dimensions: 541-Wire Wrap .025 Sq.(0.64 Sq.) - Tail LG=.750(19.05) .100 (2.54) Contact Spacing x .200 (5.08) Row Spacing 345/395 SERIES CARD EDGE CONNECTOR PART NUMBER: 345-026-541-207