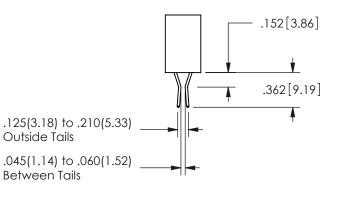

THIS IS A C.A.D. GENERATED DRAWING DO NOT MAKE MANUAL REVISIONS TO MASTER.

ISSUE NUMBER

ORIGINAL

1

Contact Dimensions: 541-Wire Wrap .025 Sq.(0.64 Sq.) - Tail LG=.750(19.05) .100 (2.54) Contact Spacing x .200 (5.08) Row Spacing 345/395 SERIES CARD EDGE CONNECTOR PART NUMBER: 345-026-541-207

ISSUE NUMBER ORIGINAL

1

**Contact Code 558** 

Contact Code 559

Contact Code 560

INSULATOR MATERIAL: THERMOPLASTIC POLYESTER, UL 94V-0 DAP MATERIAL AVAILABLE UPON REQUEST

CONTACT MATERIAL; COPPER ALLOY CONTACT PLATING: GOLD ON THE MATING AREA, TIN PLATING ON THE CONTACT TAILS, NICKEL UNDERPLATE