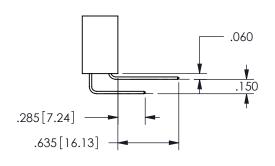

ISSUE NUMBER ORIGINAL

1

**Contact Code 558** 

Contact Code 559

Contact Code 560

INSULATOR MATERIAL: THERMOPLASTIC POLYESTER, UL 94V-0 DAP MATERIAL AVAILABLE UPON REQUEST

CONTACT MATERIAL; COPPER ALLOY CONTACT PLATING: GOLD ON THE MATING AREA, TIN PLATING ON THE CONTACT TAILS, NICKEL UNDERPLATE

345/395 SERIES CARD EDGE CONNECTOR CONTACT CODE 555,556,558,559,560 DIMENSIONS

YOUR CONNECTION TO QUALITY & SERVICE

**EDAC INC** TORONTO, ONTARIO CANADA

THESE DRAWINGS AND SPECIFICATIONS ARE THE PROPERTY OF EDAC INC.,AND SHALL NOT BE REPRODUCED, OR COPIED OR USED AS THE BASIS FOR THE MANUFACTURE OR SALE OF APPARATUS WITHOUT WRITTEN PERMISSION.