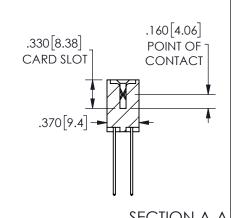

ISSUE NUMBER ORIGINAL

1

**Contact Code 558** 

Contact Code 559

Contact Code 560

INSULATOR MATERIAL: THERMOPLASTIC POLYESTER, UL 94V-0 DAP MATERIAL AVAILABLE UPON REQUEST

CONTACT MATERIAL; COPPER ALLOY CONTACT PLATING: GOLD ON THE MATING AREA, TIN PLATING ON THE CONTACT TAILS, NICKEL UNDERPLATE

345/395 SERIES CARD EDGE CONNECTOR CONTACT CODE 555,556,558,559,560 DIMENSIONS

YOUR CONNECTION TO QUALITY & SERVICE

**EDAC INC** TORONTO, ONTARIO CANADA

THESE DRAWINGS AND SPECIFICATIONS ARE THE PROPERTY OF EDAC INC.,AND SHALL NOT BE REPRODUCED, OR COPIED OR USED AS THE BASIS FOR THE MANUFACTURE OR SALE OF APPARATUS WITHOUT WRITTEN PERMISSION.