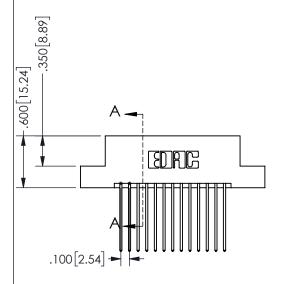

THIS IS A C.A.D. GENERATED DRAWING DO NOT MAKE MANUAL REVISIONS TO MASTER.

ISSUE NUMBER

ORIGINAL

1

Contact Dimensions: 541-Wire Wrap .025 Sq.(0.64 Sq.) - Tail LG=.750(19.05) .100 (2.54) Contact Spacing x .200 (5.08) Row Spacing 345/395 SERIES CARD EDGE CONNECTOR PART NUMBER: 345-026-541-207