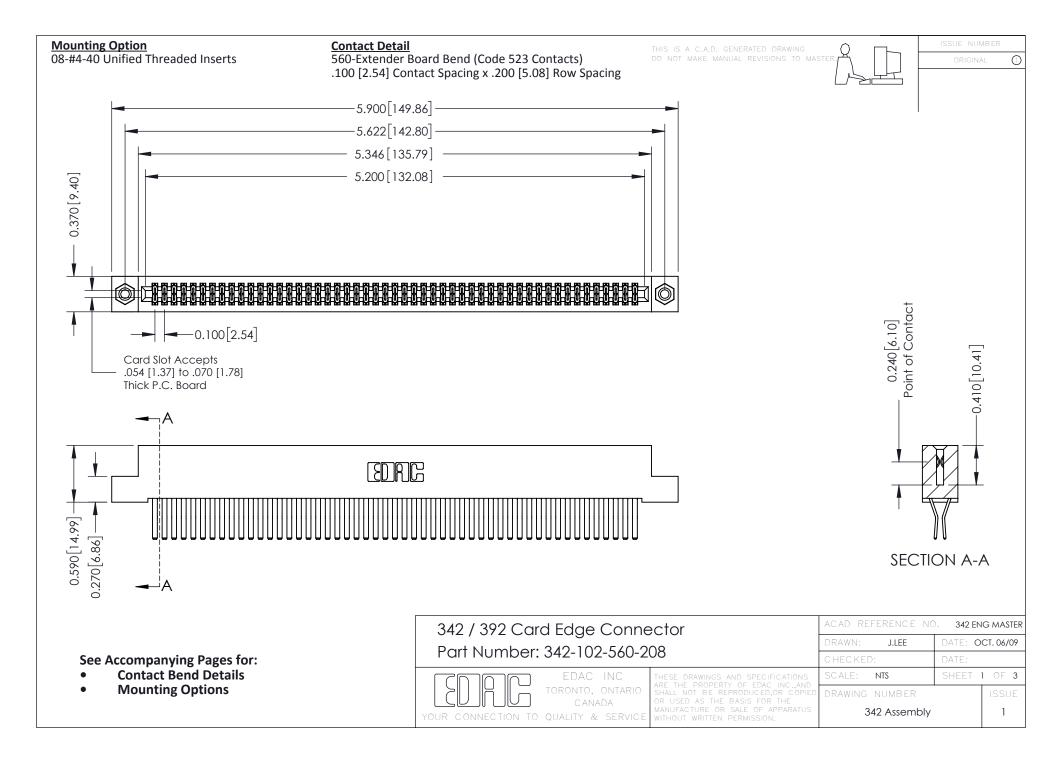

THIS IS A C.A.D. GENERATED DRAWING DO NOT MAKE MANUAL REVISIONS TO MASTER. ISSUE NUMBER

ORIGINAL

1



| 342 / 392 Series Card Edge Connector<br>Contact Bend Detail |                                                                                                                                                                                                  | ACAD REFERENCE NO. 342 ENG MASTER |             |                  |        |
|-------------------------------------------------------------|--------------------------------------------------------------------------------------------------------------------------------------------------------------------------------------------------|-----------------------------------|-------------|------------------|--------|
|