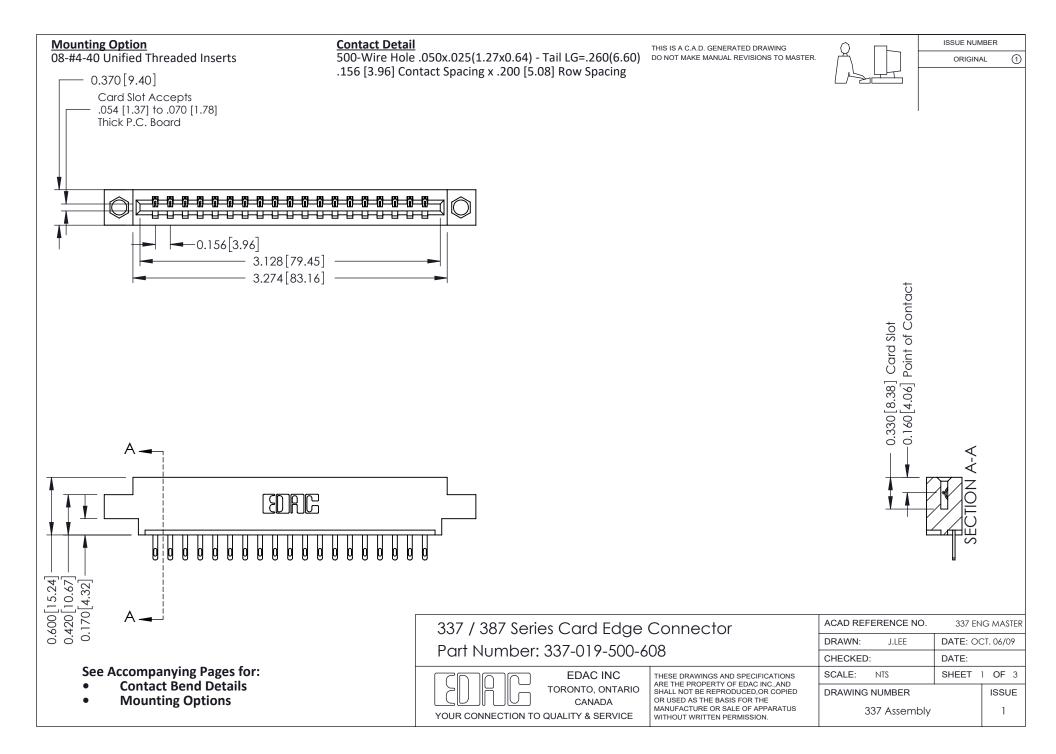

ISSUE NUMBER

ORIGINAL

1

| 337 / 387 Series Card Edge Connector<br>Contact Bend Detail           |                                                                                                                                                                                                  | ACAD REFERENCE NO. 337 E |                  | G MASTER      |
|-----------------------------------------------------------------------|--------------------------------------------------------------------------------------------------------------------------------------------------------------------------------------------------|--------------------------|------------------|---------------|
|                                                                       |                                                                                                                                                                                                  | DRAWN: J.LEE             | DATE: OCT. 06/09 |               |
|                                                                       |                                                                                                                                                                                                  | CHECKED: DATE:           |                  |               |
| EDAC INC TORONTO, ONTARIO CANADA YOUR CONNECTION TO QUALITY & SERVICE | THESE DRAWINGS AND SPECIFICATIONS ARE THE PROPERTY OF EDAC INC.,AND SHALL NOT BE REPRODUCED, OR COPIED OR USED AS THE BASIS FOR THE MANUFACTURE OR SALE OF APPARATUS WITHOUT WRITTEN PERMISSION. | SCALE: NTS               | SHEET            | 2 <b>OF</b> 3 |
|                                                                       |                                                                                                                                                                                                  | DRAWING NUMBER           |                  | ISSUE         |
|                                                                       |                                                                                                                                                                                                  | 337 Assembly             |                  | 1             |