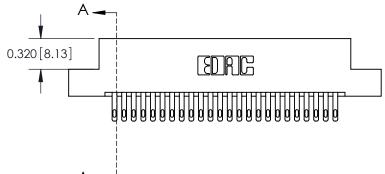

See Accompanying Page for: **Mounting Options** 

325 Card Edge Connector Part Number: 325-048-500-209

YOUR CONNECTION TO QUALITY & SERVICE

325 ENG MASTER J.LEE DATE: OCT. 06/09 SHEET 1 OF 2 NTS

325 Assembly