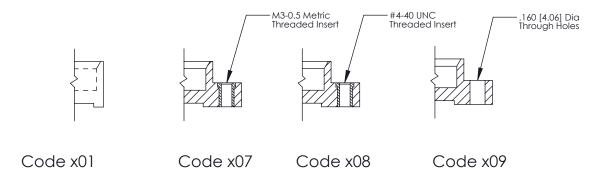

**Mounting Option** 09-.160 (4.06) Dia. Mounting Holes **Contact Detail** 

500-Wire Hole .050x.025(1.27x0.64) - Tail LG=.260(6.60) .100 [2.54] Contact Spacing x .300 [7.62] Row Spacing

0.600[15.24] SECTION A-A

THIS IS A C.A.D. GENERATED DRAWING
DO NOT MAKE MANUAL REVISIONS TO MASTER.

ISSUE NUMBER

ORIGINAL

1

| 325 Card Edge Connector<br>Mounting Options |                                                                                                                                                                                                 | ACAD REFERENCE NO. 325 ENG MASTER |             |         |           |
|---------------------------------------------|-------------------------------------------------------------------------------------------------------------------------------------------------------------------------------------------------|-----------------------------------|-------------|---------|-----------|
|                                             |                                                                                                                                                                                                 | DRAWN:                            | J.LEE       | DATE: O | CT. 06/09 |
|                                             |                                                                                                                                                                                                 | CHECKED:                          |             | DATE:   |           |
| TORONTO, ONTARIO CANADA                     | THESE DRAWINGS AND SPECIFICATIONS ARE THE PROPERTY OF EDAC INC.,AND SHALL NOT BE REPRODUCED,OR COPIED OR USED AS THE BASIS FOR THE MANUFACTURE OR SALE OF APPARATUS WITHOUT WRITTEN PERMISSION. | SCALE:                            | NTS         | SHEET : | 2 OF 2    |
|                                             |                                                                                                                                                                                                 | DRAWING                           | NUMBER      |         | ISSUE     |
|                                             |                                                                                                                                                                                                 | 3                                 | 25 Assembly |         | 1         |