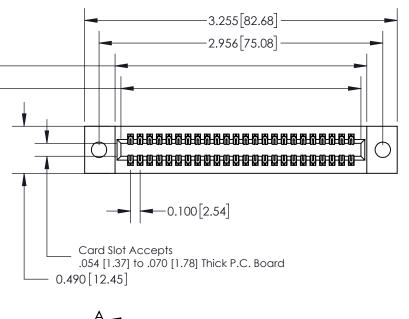

See Accompanying Page for: **Mounting Options** 

325 Card Edge Connector Part Number: 325-048-500-209

YOUR CONNECTION TO QUALITY & SERVICE

325 ENG MASTER J.LEE DATE: OCT. 06/09 SHEET 1 OF 2 NTS

325 Assembly