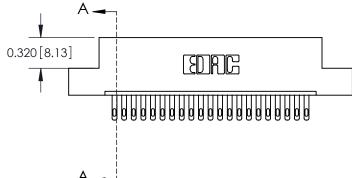

## **Contact Detail**

500-Wire Hole .050x.025(1.27x0.64) - Tail LG=.260(6.60) .100 [2.54] Contact Spacing x .300 [7.62] Row Spacing

0.600[15.24] **SECTION A-A** 

325 ENG MASTER

DATE: OCT. 06/09

325 Card Edge Connector Part Number: 325-021-500-109