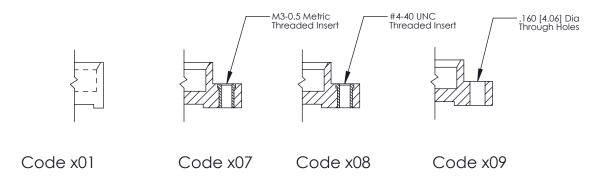

**Mounting Option** 

09-.160 (4.06) Dia. Mounting Holes

## **Contact Detail**

500-Wire Hole .050x.025(1.27x0.64) - Tail LG=.260(6.60) .100 [2.54] Contact Spacing x .300 [7.62] Row Spacing





0.600[15.24] **SECTION A-A** 

325 ENG MASTER

DATE: OCT. 06/09

325 Card Edge Connector Part Number: 325-021-500-109

YOUR CONNECTION TO QUALITY & SERVICE

SHEET 1 OF 2 NTS 325 Assembly

J.LEE

See Accompanying Page for: **Mounting Options** 

THIS IS A C.A.D. GENERATED DRAWING
DO NOT MAKE MANUAL REVISIONS TO MASTER.



SSUE NUMBER

DRIGINAL

1



|  | 325 Card Edge Connector<br>Mounting Options                           |               |                                                               | ACAD REFERENCE NO. 325 ENG MASTER |             |         |           |
|--|-----------------------------------------------------------------------|---------------|---------------------------------------------------------------|-----------------------------------|-------------|---------|-----------|
|  |                                                                       |               |                                                               | DRAWN:                            | J.LEE       | DATE: O | CT. 06/09 |
|  |                                                                       |               |