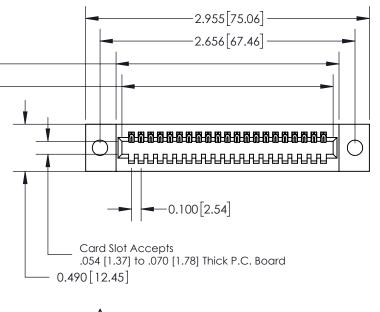

## **Contact Detail**

500-Wire Hole .050x.025(1.27x0.64) - Tail LG=.260(6.60) .100 [2.54] Contact Spacing x .300 [7.62] Row Spacing

0.600[15.24] **SECTION A-A** 

325 ENG MASTER

DATE: OCT. 06/09

325 Card Edge Connector Part Number: 325-021-500-109