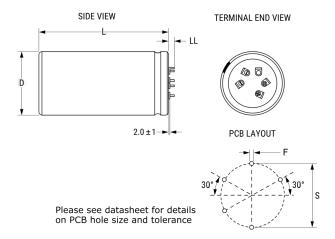

Click here for the 3D model.

| Dimensions |                    |
|------------|--------------------|
| D          | 40mm +1mm          |
| L          | 80mm +/-2mm        |
| S          | 25mm +/-0.1mm      |
| LL         | 5.5mm +/-1mm       |
| F          | 1.486mm +/-0.076mm |

| Packaging Specifications | ,    |
|--------------------------|------|
| Sleeving                 | Yes  |
| Packaging                | Bulk |

| General Information |                                      |
|---------------------|--------------------------------------|
| Series              | ALF70                                |
| Dielectric          | Aluminum Electrolytic                |
| Style               | Press-Fit                            |
| Description         | Press-Fit, Aluminum Electrolytic     |
| RoHS                | Yes                                  |
| Lead                | 5 Pin Press-Fit                      |
| AEC-Q200            | No                                   |
| Halogen Free        | Yes                                  |
| Component Weight    | 165 g                                |
| Notes               | Dimensions D And L Include Sleeving. |
| Shelf Life          | 156 Weeks                            |