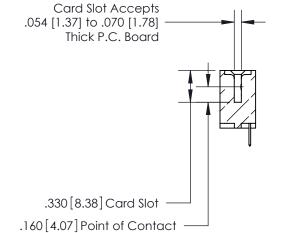

**Contact Code 560** 

INSULATOR MATERIAL: THERMOPLASTIC POLYESTER, UL 94V-0 CONTACT MATERIAL; COPPER, NICKEL, TIN ALLOY CA-725 CONTACT PLATING: GOLD ON THE MATING AREA, TIN-LEAD ON THE CONTACT TAILS, NICKEL UNDERPLATE

**Contact Code 558** 

## 846/896 SERIES HIGH TEMP CARD EDGE CONNECTOR CONTACT CODE 555,556,558,559,560 DIMENSIONS

.150 [3.81]

YOUR CONNECTION TO QUALITY & SERVICE

**Contact Code 559** 

**EDAC INC** TORONTO, ONTARIO CANADA

THESE DRAWINGS AND SPECIFICATIONS ARE THE PROPERTY OF EDAC INC.,AND SHALL NOT BE REPRODUCED, OR COPIED OR USED AS THE BASIS FOR THE MANUFACTURE OR SALE OF APPARATUS WITHOUT WRITTEN PERMISSION.

| ACAD REFERENCE NO. | 846-ENG-MASTER   |
|--------------------|------------------|
| DRAWN: J.LEE       | DATE: APR. 22/09 |
| CHECKED:           | DATE:            |
| SCALE: 1:1         | SHEET 2 OF 2     |
| DRAWING NUMBER     | ISSUE            |
| 846-ENG-MASTER     | 1                |