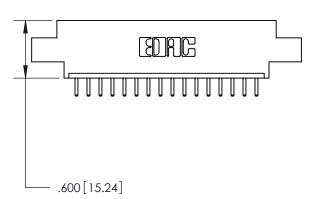

846/896 SERIES HIGH TEMP CARD EDGE CONNECTOR PART NUMBER: 896-016-520-608

YOUR CONNECTION TO QUALITY & SERVICE

**EDAC INC** TORONTO, ONTARIO CANADA

THESE DRAWINGS AND SPECIFICATIONS ARE THE PROPERTY OF EDAC INC., AND SHALL NOT BE REPRODUCED, OR COPIED OR USED AS THE BASIS FOR THE MANUFACTURE OR SALE OF APPARATUS WITHOUT WRITTEN PERMISSION.

| ACAD REFERENCE NO. | 846-ENG-MASTER   |
|--------------------|------------------|
| DRAWN: J.LEE       | DATE: APR. 22/09 |
| CHECKED:           | DATE:            |
| SCALE: 1:1         | SHEET 1 OF 2     |
| DRAWING NUMBER     | ISSUE            |
| 846-ENG-MASTER     | 1                |