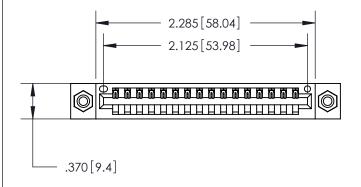

<u>Contact Dimensions:</u> 520-P.C. Tail .030x.018 (0.76x0.46) - Tail LG. = .175 (4.45) .125 (3.18) Contact Spacing x .250 (6.35) Row Spacing

THIS IS A C.A.D. GENERATED DRAWING DO NOT MAKE MANUAL REVISIONS TO MASTER.

ISSUE NUMBER

ORIGINAL

INSULATOR MATERIAL: THERMOPLASTIC POLYESTER, UL 94V-0 CONTACT MATERIAL; COPPER, NICKEL, TIN ALLOY CA-725 CONTACT PLATING: GOLD ON THE MATING AREA, TIN-LEAD

ON THE CONTACT TAILS, NICKEL UNDERPLATE

846/896 SERIES HIGH TEMP CARD EDGE CONNECTOR PART NUMBER: 896-016-520-608

YOUR CONNECTION TO QUALITY & SERVICE

**EDAC INC** TORONTO, ONTARIO CANADA

THESE DRAWINGS AND SPECIFICATIONS ARE THE PROPERTY OF EDAC INC., AND SHALL NOT BE REPRODUCED, OR COPIED OR USED AS THE BASIS FOR THE MANUFACTURE OR SALE OF APPARATUS WITHOUT WRITTEN PERMISSION.

| ACAD REFERENCE NO. | 846-ENG-MASTER   |
|--------------------|------------------|
| DRAWN: J.LEE       | DATE: APR. 22/09 |
| CHECKED:           | DATE:            |
| SCALE: 1:1         | SHEET 1 OF 2     |
| DRAWING NUMBER     | ISSUE            |
| 846-ENG-MASTER     | 1                |