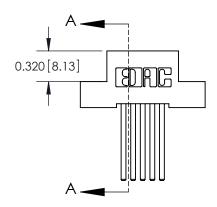

## **Contact Detail**

544-Wire Wrap .050x.025(1.27x0.64) - Tail LG=.760(19.30) .100 [2.54] Contact Spacing x .200 [5.08] Row Spacing