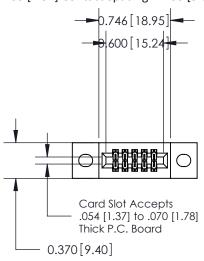

## **See Accompanying Pages for:**

- **Contact Bend Details**
- **Mounting Options**

.240 [6.10] Point of Contact-

842/892 Series High Temp Card Edge Connector Part Number: 892-010-544-202

YOUR CONNECTION TO QUALITY & SERVICE