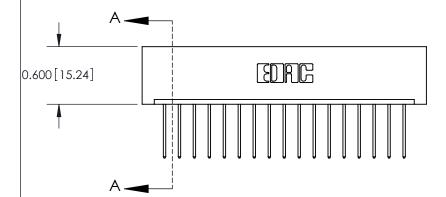

## **Contact Detail**

540-Wire Wrap .025 Sq.(0.64 Sq.) - Tail LG=.560(14.22) .156 [3.96] Contact Spacing x .200 [5.08] Row Spacing

THIS IS A C.A.D. GENERATED DRAWING DO NOT MAKE MANUAL REVISIONS TO MASTER.

ISSUE NUMBER

ORIGINAL

**See Accompanying Pages for:** 

**Contact Bend Details** 

837/887 Series High Temp Card Edge Connector Part Number: 887-017-540-101

YOUR CONNECTION TO QUALITY & SERVICE

**EDAC INC** TORONTO, ONTARIO CANADA