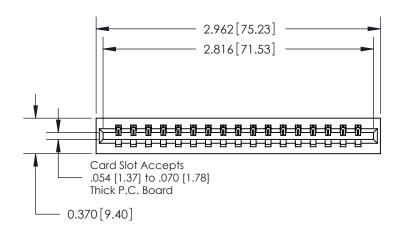

ISSUE NUMBER

ORIGINAL

**See Accompanying Pages for:** 

**Contact Bend Details** 

837/887 Series High Temp Card Edge Connector Part Number: 887-017-540-101

YOUR CONNECTION TO QUALITY & SERVICE

**EDAC INC** TORONTO, ONTARIO CANADA