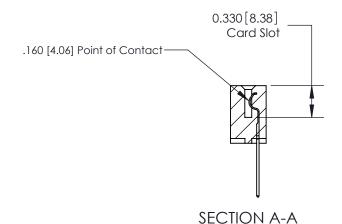

ISSUE NUMBER

ORIGINAL

1

|                     | 837/887 Series High Temp Card Edge Connector |                                                                      | ACAD REFERENCE | NO. 837 EN       | 837 ENG MASTER |  |
|---------------------|----------------------------------------------|----------------------------------------------------------------------|----------------|------------------|----------------|--|
| Contact Bend Detail |                                              | DRAWN: J.LEE                                                         | DATE: OC       | DATE: OCT. 06/09 |                |  |
|                     | Confact Bend Defail                          |                                                                      | CHECKED:       | DATE:            |                |  |
|                     | EDAC INC THESE DRAWINGS AND                  | THESE DRAWINGS AND SPECIFICATIONS                                    | SCALE: NTS     | SHEET            | 2 <b>OF</b> 2  |  |
|                     | TORONTO, ONTARIO                             | CANADA OR USED AS THE BASIS FOR THE MANUFACTURE OR SALE OF APPARATUS | DRAWING NUMBER |                  | ISSUE          |  |
|                     | YOUR CONNECTION TO QUALITY & SERVICE         |                                                                      | 837 Assembly   |                  | 1              |  |