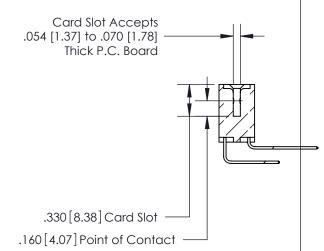

846/896 SERIES HIGH TEMP CARD EDGE CONNECTOR PART NUMBER: 846-028-559-201

YOUR CONNECTION TO QUALITY & SERVICE

**EDAC INC** TORONTO, ONTARIO CANADA

THESE DRAWINGS AND SPECIFICATIONS ARE THE PROPERTY OF EDAC INC., AND SHALL NOT BE REPRODUCED, OR COPIED OR USED AS THE BASIS FOR THE MANUFACTURE OR SALE OF APPARATUS WITHOUT WRITTEN PERMISSION.