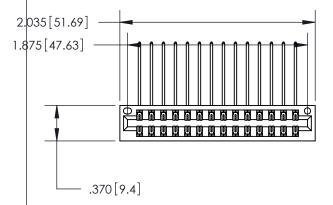

<u>Contact Dimensions:</u>
559-90 Degree Bend (Code 541 Contacts)
See Sheet 2 for Contact Code 555, 556, 558, 559, 560 Dimensions

THIS IS A C.A.D. GENERATED DRAWING DO NOT MAKE MANUAL REVISIONS TO MASTER.

846/896 SERIES HIGH TEMP CARD EDGE CONNECTOR PART NUMBER: 846-028-559-201

YOUR CONNECTION TO QUALITY & SERVICE

**EDAC INC** TORONTO, ONTARIO CANADA

THESE DRAWINGS AND SPECIFICATIONS ARE THE PROPERTY OF EDAC INC., AND SHALL NOT BE REPRODUCED, OR COPIED OR USED AS THE BASIS FOR THE MANUFACTURE OR SALE OF APPARATUS WITHOUT WRITTEN PERMISSION.