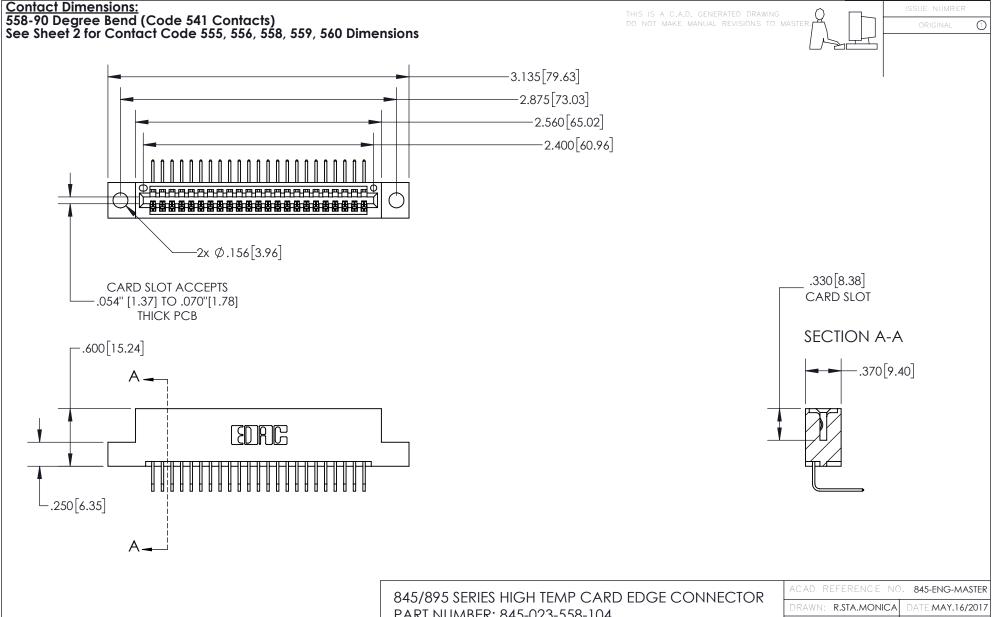

INSULATOR MATERIAL: THERMOPLASTIC, UL 94V-0

CONTACT MATERIAL; COPPER TIN ALLOY
CONTACT PLATING: GOLD ON THE MATING AREA, TIN PLATING
ON THE CONTACT TAILS, NICKEL UNDERPLATE

PART NUMBER: 845-023-558-104

YOUR CONNECTION TO QUALITY & SERVICE