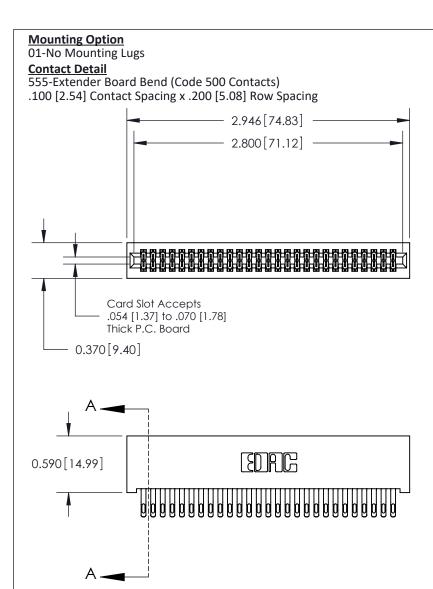

842 Assembly

THIS IS A C.A.D. GENERATED DRAWING DO NOT MAKE MANUAL REVISIONS TO MASTER

ORIGINAL (1)

| 842/892 Series High Temp Card Edge Connector<br>Contact Bend Detail |                                                                   | ACAD REFERENCE NO. 842 ENG MASTER |             |          |          |
|---------------------------------------------------------------------|-------------------------------------------------------------------|-----------------------------------|-------------|----------|----------|
|                                                                     |                                                                   | DRAWN:                            | J.LEE       | DATE: OC | T. 06/09 |
|                                                                     |                                                                   | CHECKE                            | ):          | DATE:    |          |
| EDAC INC                                                            | THESE DRAWINGS AND SPECIFICATIONS ARE THE PROPERTY OF EDAC INCAND | SCALE:                            | NTS         | SHEET :  | 2 OF 3   |
| TORONTO, ONTARIO                                                    | SHALL NOT BE REPRODUCED, OR COPIED OR USED AS THE BASIS FOR THE   | DRAWING                           | NUMBER      |          | ISSUE    |
| YOUR CONNECTION TO QUALITY & SERVICE                                | MANUFACTURE OR SALE OF APPARATUS WITHOUT WRITTEN PERMISSION.      | 8                                 | 42 Assembly |          | 1        |