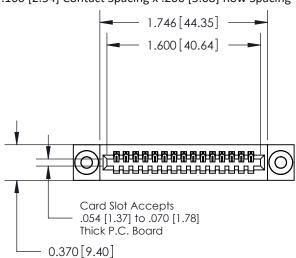

| .240 [6 | 5.10] Poir | nt of Co | ontact— |
|---------|------------|----------|---------|
|         |            |          |         |

842/892 Series High Temp Card Edge Connector Part Number: 842-015-524-103

| ACAD REFERENCE NO | 842 ENG MASTER   |  |  |  |  |
|-------------------|------------------|--|--|--|--|
| DRAWN: J.LEE      | DATE: OCT. 06/09 |  |  |  |  |
| CHECKED:          | DATE:            |  |  |  |  |
| SCALE: NTS        | SHEET 1 OF 3     |  |  |  |  |
| DRAWING NUMBER    | ISSUE            |  |  |  |  |