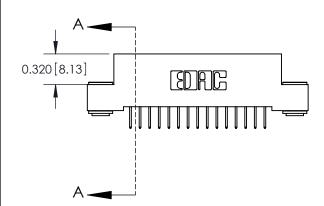

**SECTION A-A** 

842 Assembly

THIS IS A C.A.D. GENERATED DRAWING DO NOT MAKE MANUAL REVISIONS TO MASTER

ISSUE NUMBE

ORIGINAL

1

| 842/892 Series High Temp Card Edge Connector |                                                                                                                                                                                                |             | ACAD REFERENCE NO. 842 ENG MASTER |                         |        |  |  |
|----------------------------------------------|------------------------------------------------------------------------------------------------------------------------------------------------------------------------------------------------|-------------|-----------------------------------|-------------------------|--------|--|--|
| Contact Bend Detail                          |                                                                                                                                                                                                | DRAWN: .    | J.LEE                             | DATE: <b>OCT. 06/09</b> |        |  |  |
|                                              |                                                                                                                                                                                                | CHECKED:    |                                   | DATE:                   |        |  |  |
| I I AII II — TORONTO, ONTARIO I              | THESE DRAWINGS AND SPECIFICATIONS ARE THE PROPERTY OF EDAC INCAND SHALL NOT BE REPRODUCED, OR COPIED OR USED AS THE BASIS FOR THE MANUFACTURE OR SALE OF APPARATUS WITHOUT WRITTEN PERMISSION. | SCALE: NTS  |                                   | SHEET 2                 | 2 OF 3 |  |  |
|                                              |                                                                                                                                                                                                | DRAWING NUI | MBER                              |                         | ISSUE  |  |  |
| YOUR CONNECTION TO QUALITY & SERVICE         |                                                                                                                                                                                                | 842 A       | Assembly                          |                         | 1      |  |  |