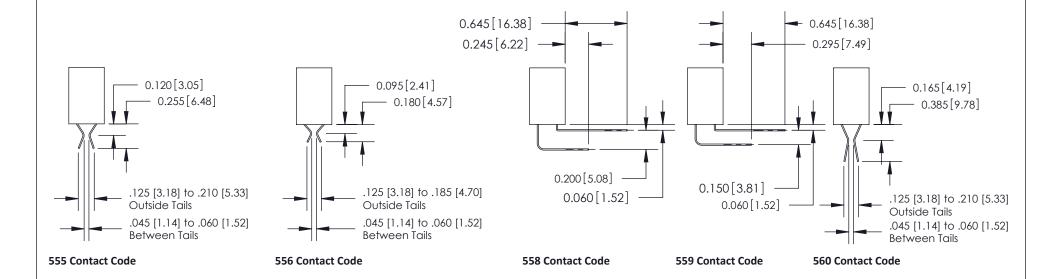

## **Contact Detail**

524-P.C. Tail .018 Sq.(0.46 Sq.) - Tail LG=.185(4.70) .100 [2.54] Contact Spacing x .200 [5.08] Row Spacing

**See Accompanying Pages for:** 

- **Contact Bend Details**
- **Mounting Options**

THIS IS A C.A.D. GENERATED DRAWING DO NOT MAKE MANUAL REVISIONS TO MASTER

ISSUE NUMBER

ORIGINAL

1

| 842/892 Series High Temp Card Edge Connector |                                                                                                                                                                                                 |          | ACAD REFERENCE NO. 842 ENG MASTER |         |           |  |  |
|----------------------------------------------|-------------------------------------------------------------------------------------------------------------------------------------------------------------------------------------------------|----------|-----------------------------------|---------|-----------|--|--|
|                                              |                                                                                                                                                                                                 |          | J.LEE                             | DATE: O | CT. 06/09 |  |  |
| Mounting Options                             |                                                                                                                                                                                                 | CHECKED: |                                   | DATE:   |           |  |  |
| EDAC INC TORONTO, ONTARIO                    | THESE DRAWINGS AND SPECIFICATIONS ARE THE PROPERTY OF EDAC INC.,AND SHALL NOT BE REPRODUCED,OR COPIED OR USED AS THE BASIS FOR THE MANUFACTURE OR SALE OF APPARATUS WITHOUT WRITTEN PERMISSION. | SCALE:   | NTS                               | SHEET : | 3 OF 3    |  |  |
|                                              |                                                                                                                                                                                                 | DRAWING  | NUMBER                            |         | ISSUE     |  |  |
| YOUR CONNECTION TO QUALITY & SERVICE         |                                                                                                                                                                                                 | 8        | 342 Assembly                      |         | 1         |  |  |